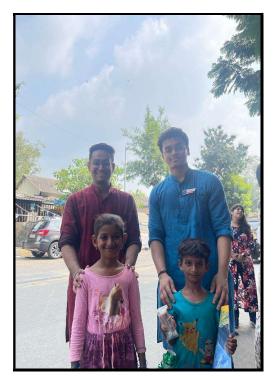

| Part manuch bullow                                                                    | A S      | A starting        |           |  |  |  |
|                            |           |             | 1 lot 10 10                                                                           | en 1 (), | allen 21 Man 12   |           |  |  |  |
|                            |           | 1340        | 1 mildade ales                                                                        | ie yr    | The Lary H        |           |  |  |  |
|                            | 8.00      | Sale P      | a sudants suppor                                                                      | 12 19    | - A. Malling      |           |  |  |  |



# Nagindas Khandwala College (Autonomous)



### Photographs





Sample photos of the event