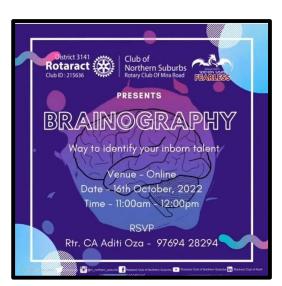

### **Rotaract Club of Khandwala**

Organizes

### **Brainography**

Date: 16th October

Venue: Zoom

No. of Participants: 18

### **Description**

On 16th October, the Rotaract Club of Khandwala hosted a webinar called Brainography in association with the Academy of Brainography. The session was held on Zoom and focused on understanding how the brain works. Eighteen participants joined the webinar and learned useful tips to improve their brain health and skills. It was an informative and engaging event.

#### **Brochure**



Brochure of the Event





#### Attendance of the event

| Nagindas Khandwala College<br>Rotaract club of Khandwala |         |                |         |            |  |  |  |  |  |
|----------------------------------------------------------|---------|----------------|---------|------------|--|--|--|--|--|
| Date: 16th Octobe                                        |         | Venu           | ie:- ON | line       |  |  |  |  |  |
| Time: 11 am to 12. 31                                    | opm     |                |         |            |  |  |  |  |  |
| Attendance Sheet                                         |         |                |         |            |  |  |  |  |  |
| Event Name:- Brainography                                |         |                |         |            |