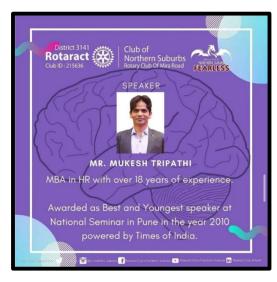

### **Brainography**

Date: 16th October

Venue: Zoom

No. of Participants: 18

### **Description**

On 16th October, the Rotaract Club of Khandwala hosted a webinar called Brainography in association with the Academy of Brainography. The session was held on Zoom and focused on understanding how the brain works. Eighteen participants joined the webinar and learned useful tips to improve their brain health and skills. It was an informative and engaging event.

#### **Brochure**

Brochure of the Event