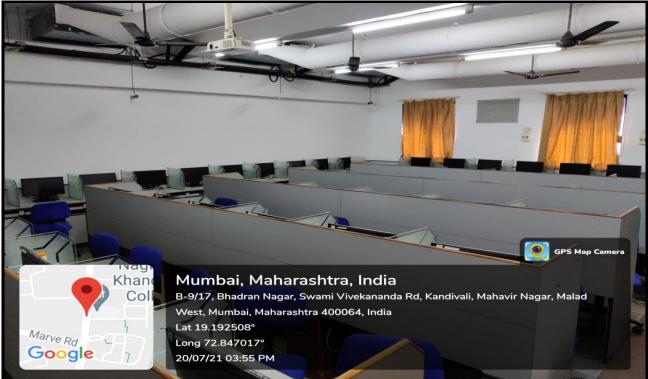

**Computer Serial Numbers Entry in Stock Register:** 

10-11/10/LAB2/PC/32 TO 10-11/10/LAB2/PC/51 (20) 15-16/11/LAB2/PC/76 TO 15-16/11/LAB2/PC/86 (11) Total No. of Computers - 31

Computer Laboratories – 3