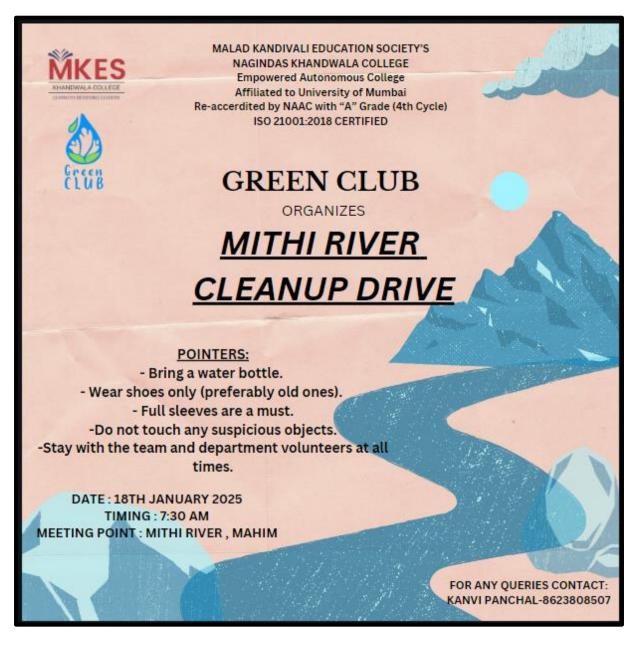

#### MITHI RIVER CLEAN UP

Date: 18th January 2025

Venue: Mithi River, Mahim

**No. of Participants:** 73

**Description:** 

The **Mithi River Clean-Up Drive**, organized by the **Green Club**, is an environmental initiative to restore Mumbai's polluted Mithi River. Volunteers work together to remove plastic, debris, and industrial waste, improving water quality and biodiversity. The drive also raises awareness about sustainable waste management and eco-friendly practices. By preventing pollution and reducing urban flooding risks, it helps revive the river's natural flow. Regular clean-ups promote collective responsibility for protecting water bodies. This initiative reflects the Green Club's commitment to a cleaner and healthier environment.

#### **Brochure**