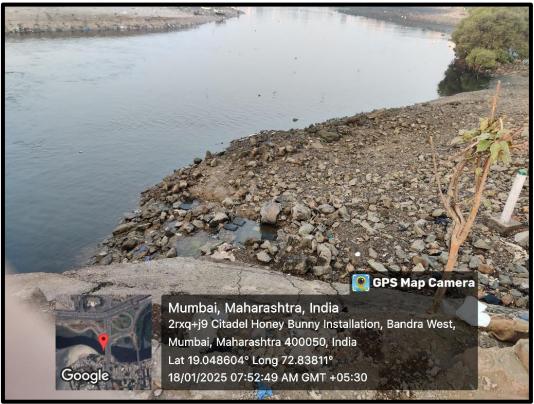

#### MITHI RIVER CLEAN UP

Date: 18th January 2025

Venue: Mithi River, Mahim

**No. of Participants:** 73

**Description:** 

The **Mithi River Clean-Up Drive**, organized by the **Green Club**, is an environmental initiative to restore Mumbai's polluted Mithi River. Volunteers work together to remove plastic, debris, and industrial waste, improving water quality and biodiversity. The drive also raises awareness about sustainable waste management and eco-friendly practices. By preventing pollution and reducing urban flooding risks, it helps revive the river's natural flow. Regular clean-ups promote collective responsibility for protecting water bodies. This initiative reflects the Green Club's commitment to a cleaner and healthier environment.

## **Photographs**