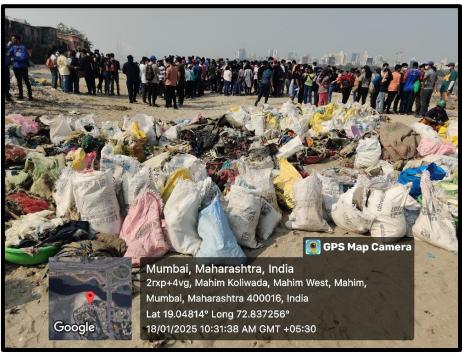

#### MITHI RIVER CLEAN UP

Date: 18th January 2025

Venue: Mithi River, Mahim

**No. of Participants:** 73

**Description:** 

The **Mithi River Clean-Up Drive**, organized by the **Green Club**, is an environmental initiative to restore Mumbai's polluted Mithi River. Volunteers work together to remove plastic, debris, and industrial waste, improving water quality and biodiversity. The drive also raises awareness about sustainable waste management and eco-friendly practices. By preventing pollution and reducing urban flooding risks, it helps revive the river's natural flow. Regular clean-ups promote collective responsibility for protecting water bodies. This initiative reflects the Green Club's commitment to a cleaner and healthier environment.

## **Photographs**