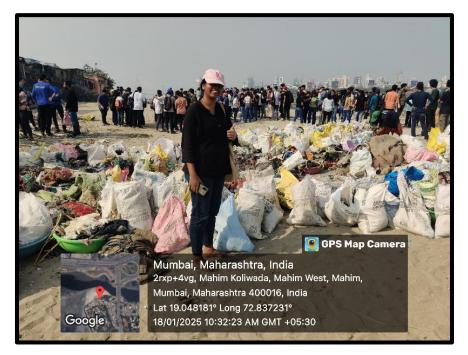

#### MITHI RIVER CLEAN UP

Date: 18th January 2025

Venue: Mithi River, Mahim

**No. of Participants:** 73

**Description:** 

The **Mithi River Clean-Up Drive**, organized by the **Green Club**, is an environmental initiative to restore Mumbai's polluted Mithi River. Volunteers work together to remove plastic, debris, and industrial waste, improving water quality and biodiversity. The drive also raises awareness about sustainable waste management and eco-friendly practices. By preventing pollution and reducing urban flooding risks, it helps revive the river's natural flow. Regular clean-ups promote collective responsibility for protecting water bodies. This initiative reflects the Green Club's commitment to a cleaner and healthier environment.

## **Photographs**