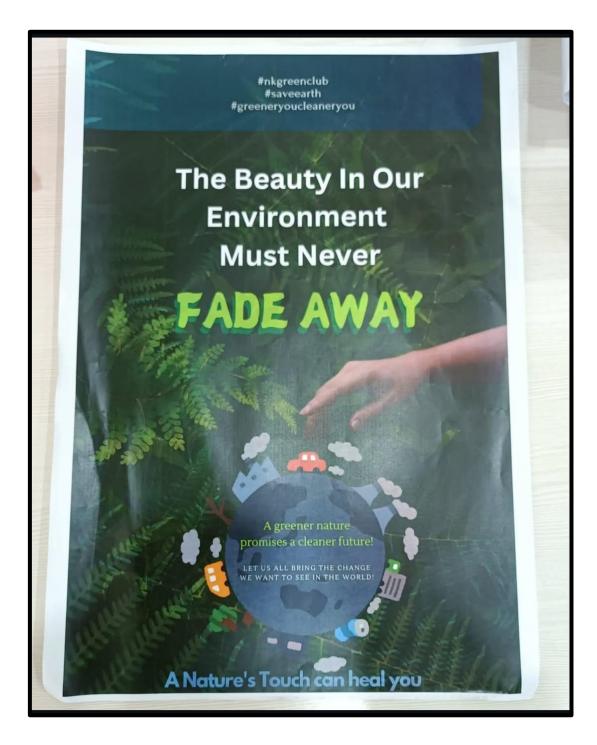

#### **Description:**

Nagindas Khandwala College's Green Club organizes Poster Making. The staggering amount of plastic waste generated daily has devastating consequences on our environment, from choking marine life to polluting soil and water. By making conscious choices to reduce, reuse, and recycle plastic, we can significantly mitigate this crisis. Simple actions like carrying reusable bags, refusing single-use plastics, and supporting plastic-free businesses can collectively lead to a substantial reduction in plastic waste. As we strive for a cleaner Earth, every small step counts, and cutting down on plastic use is a crucial move towards a more sustainable future.

#### Brochure

#nkgreenclub

Join the movement to reduce plastic waste. Share this infographic to inspire others.