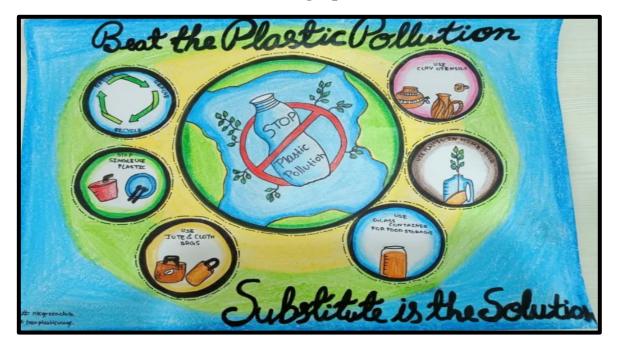

#### **Description:**

Nagindas Khandwala College's Green Club organizes Poster Making. The staggering amount of plastic waste generated daily has devastating consequences on our environment, from choking marine life to polluting soil and water. By making conscious choices to reduce, reuse, and recycle plastic, we can significantly mitigate this crisis. Simple actions like carrying reusable bags, refusing single-use plastics, and supporting plastic-free businesses can collectively lead to a substantial reduction in plastic waste. As we strive for a cleaner Earth, every small step counts, and cutting down on plastic use is a crucial move towards a more sustainable future.

#### Brochure

#nkgreenclub

Join the movement to reduce plastic waste. Share this infographic to inspire others.