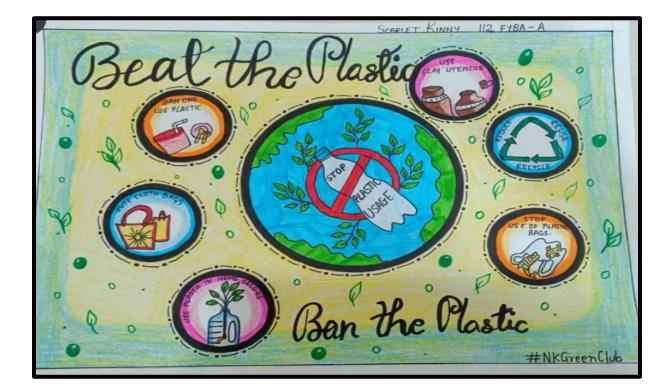

#### **Description:**

Nagindas Khandwala College's Green Club organizes Poster Making. The staggering amount of plastic waste generated daily has devastating consequences on our environment, from choking marine life to polluting soil and water. By making conscious choices to reduce, reuse, and recycle plastic, we can significantly mitigate this crisis. Simple actions like carrying reusable bags, refusing single-use plastics, and supporting plastic-free businesses can collectively lead to a substantial reduction in plastic waste. As we strive for a cleaner Earth, every small step counts, and cutting down on plastic use is a crucial move towards a more sustainable future.

#### Brochure

#nkgreenclub

Join the movement to reduce plastic waste. Share this infographic to inspire others.