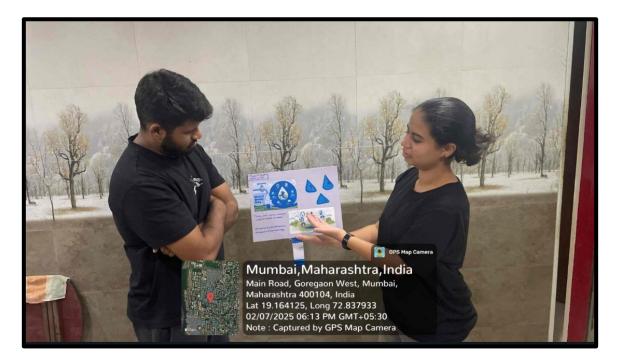

### **Photographs**

Maharashtra Youth for Climate Action (MYCA) is a state level young people's platform run by UNICEF. MYCA posted our event on their Instagram page tagging our college and appreciating the efforts.