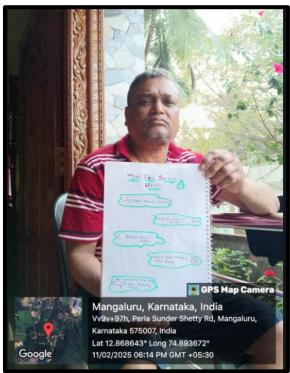

### **Photographs**

Maharashtra Youth for Climate Action (MYCA) is a state level young people's platform run by UNICEF. MYCA posted our event on their Instagram page tagging our college and appreciating the efforts.