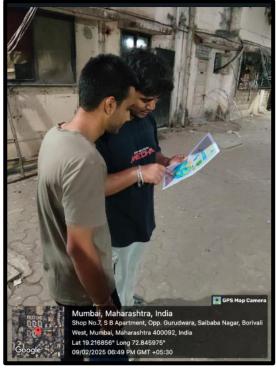

### **Photographs**

Maharashtra Youth for Climate Action (MYCA) is a state level young people's platform run by UNICEF. MYCA posted our event on their Instagram page tagging our college and appreciating the efforts.