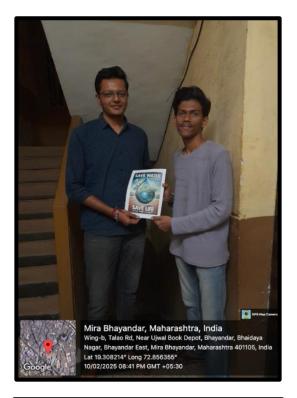

### **Photographs**

Maharashtra Youth for Climate Action (MYCA) is a state level young people's platform run by UNICEF. MYCA posted our event on their Instagram page tagging our college and appreciating the efforts.