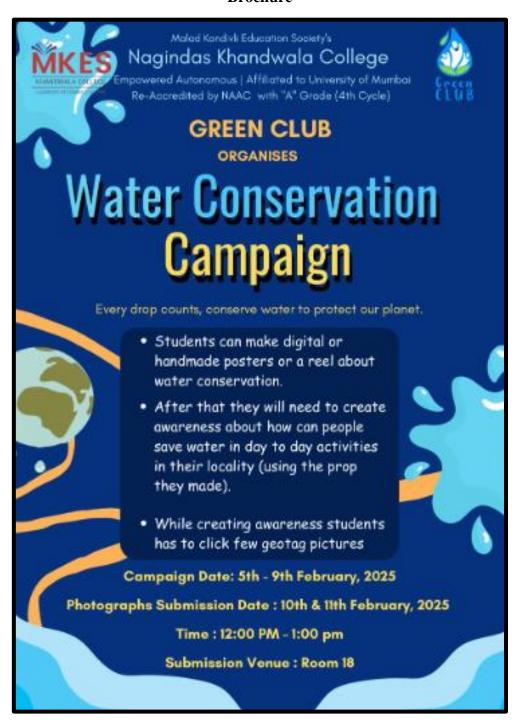

### WATER CONSERVATION CAMPAIGN

**Date:** 5<sup>th</sup> to 9<sup>th</sup> February 2025

Venue: Respective Residential Area

No. of Participants: 57

### **Description:**

Nagindas Khandwala College's Green Club organized an awareness program on water conservation. The Water Conservation Awareness Drive was organized to highlight the importance of water conservation and promote sustainable practices among individuals and communities. The event aimed to educate attendees on the growing global water crisis, methods to reduce water wastage, and innovative solutions for water conservation in daily life. The event successfully raised awareness about water conservation, equipping participants with practical knowledge to reduce their water footprint. The initiative encouraged a collective effort toward sustainable water management, reinforcing the significance of responsible water usage for a better future.

#### **Brochure**