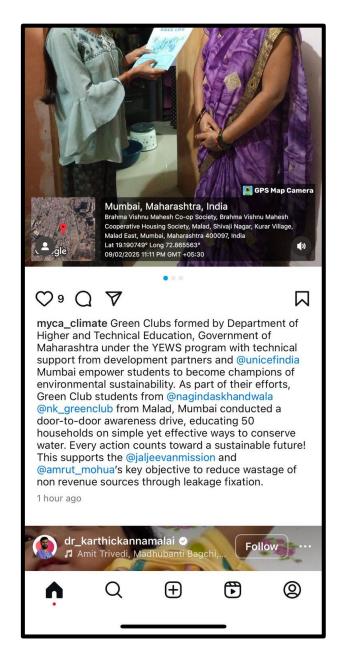

### **Photographs**

Maharashtra Youth for Climate Action (MYCA) is a state level young people's platform run by UNICEF. MYCA posted our event on their Instagram page tagging our college and appreciating the efforts.