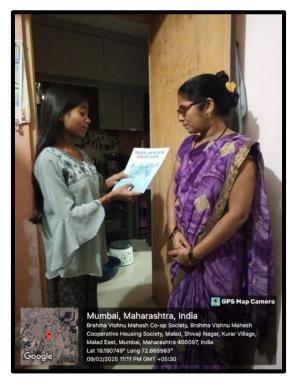

### **Photographs**

Maharashtra Youth for Climate Action (MYCA) is a state level young people's platform run by UNICEF. MYCA posted our event on their Instagram page tagging our college and appreciating the efforts.