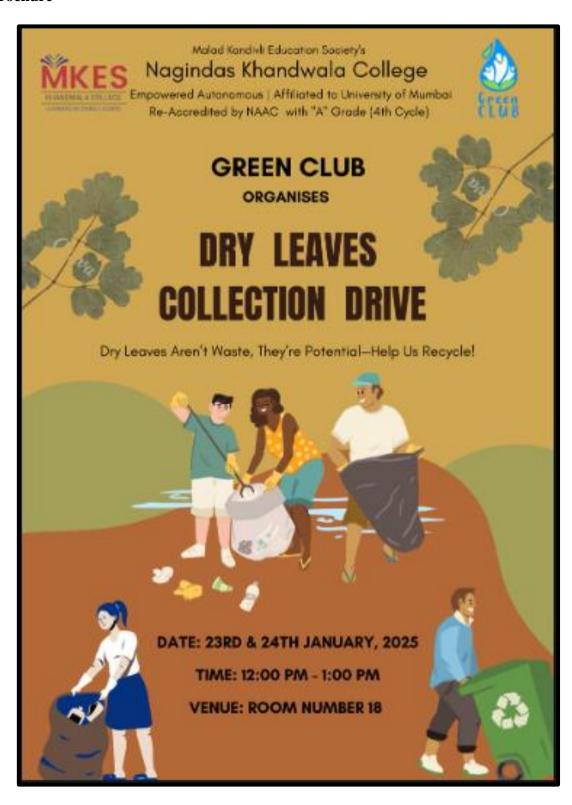

#### **Green Club**

organizes

#### DRY LEAVES COLLECTION DRIVE

**Date:** 23<sup>rd</sup> & 24<sup>th</sup> January 2025

Venue: Room No 18

**No. of Participants:** 73

**Description:** 

The Green Club organized a Dry Leaves Collection Drive to promote eco-friendly waste management and sustainable practices. The initiative aimed to prevent the burning of dry leaves, which contributes to air pollution, and instead encouraged composting as a natural recycling method. Participants collected dry leaves from various locations and deposited them at designated drop-off points. This drive not only helped in waste reduction but also raised awareness about the importance of responsible disposal. Through this initiative, the Green Club reinforced its commitment to environmental conservation and sustainability.

#### **Brochure**