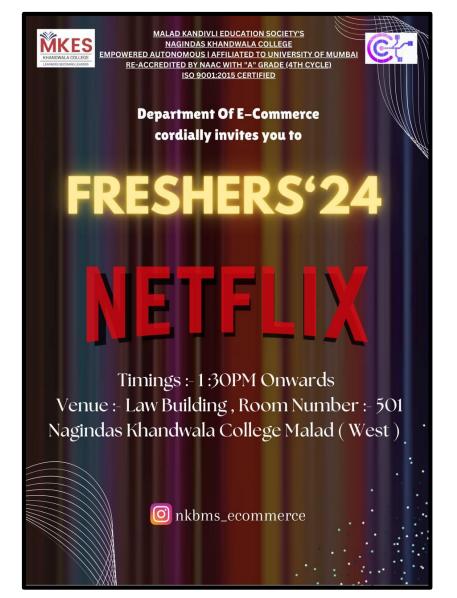

## Nagindas Khandwala College

(Empowered Autonomous College)



# **Fresher's Party**

| Date                      | : | 12 <sup>th</sup> August 2024                              |
|---------------------------|---|-----------------------------------------------------------|
| Venue                     | : | L-501                                                     |
| Organizing<br>Unit/Agency | : | Dept. of E-Commerce                                       |
| Number of Participants    | : | 34                                                        |
| Activity                  | : | FYs were welcomed with gist and enthusiasm in department. |

### Brochure







## **Attendance Sheet**

| Malad Kandivli Education Society's<br>NAGINDAS KHANDWALA COLLEGE<br>(Empowered Autonomous)<br>Department of E-Commerrce<br>Name of the Event: Fresherse Party |             |                      |        |                             |
|---------------------------------------------------------------------------------------------------------------------------------------------------------------|-------------|----------------------|--------|-----------------------------|
| Date:                                                                                                                                                         | 12          | 18/24 Time: 1:00 pro |        |                             |
| Sr.<br>No.