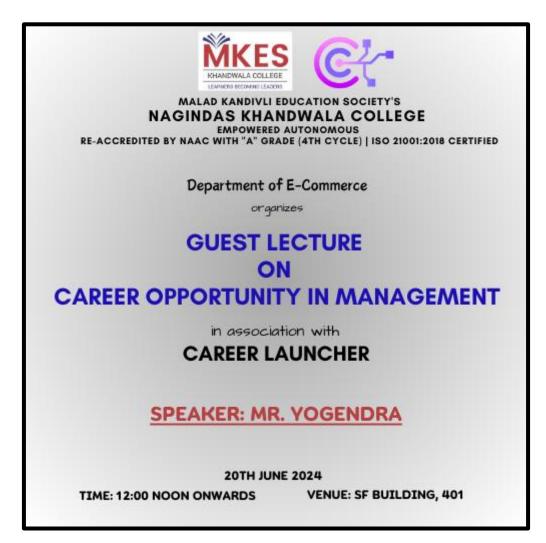

## **Guest Lecture on Career Opportunity in Management**

| Date                      | : | 20 <sup>th</sup> June 2024                                                                    |
|---------------------------|---|-----------------------------------------------------------------------------------------------|
| Venue                     | : | SF-401                                                                                        |
| Organizing<br>Unit/Agency | : | Dept. of E-Commerce                                                                           |
| Number of Participants    | : | 11                                                                                            |
| Activity                  | : | Second Year students were provided with guidance in connect to Career after BMS in E-Commerce |