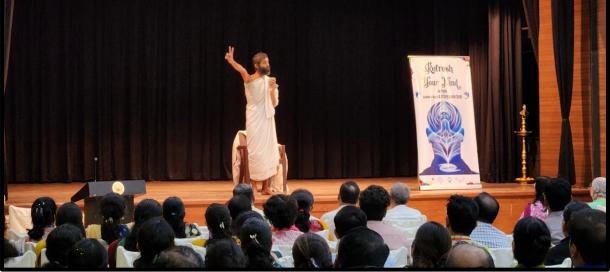

## Guest Lecture on "Refresh Your Mind for Teaching Staff"

Date: 24<sup>th</sup> July 2024

Venue: College Auditorium

Resource Person: Muni Phal Vruddhi Vijay Maharaj

Brochure

E-Brochure of the Programme

Nagindas Khandwala College Empowered Autonomous