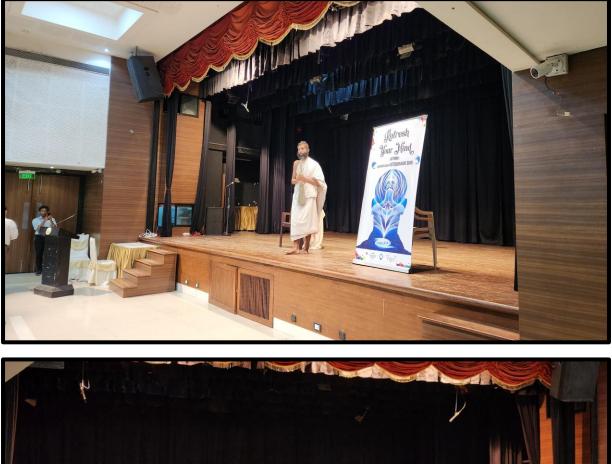

## Guest Lecture on "Refresh Your Mind for Teaching Staff"

Date: 24<sup>th</sup> July 2024

Venue: College Auditorium

Resource Person: Muni Phal Vruddhi Vijay Maharaj

Brochure

E-Brochure of the Programme

Nagindas Khandwala College Empowered Autonomous