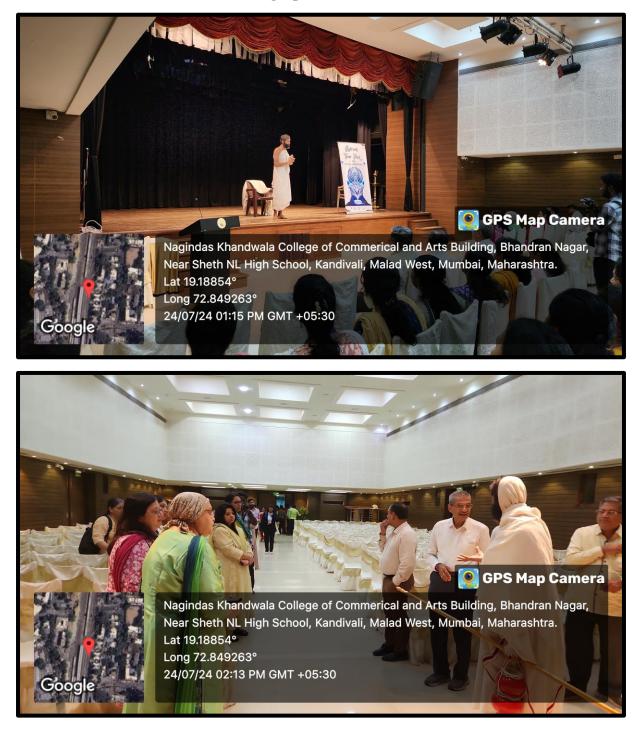

## Guest Lecture on "Refresh Your Mind for Teaching Staff"

Date: 24<sup>th</sup> July 2024

Venue: College Auditorium

Resource Person: Muni Phal Vruddhi Vijay Maharaj

Brochure

E-Brochure of the Programme

Nagindas Khandwala College Empowered Autonomous