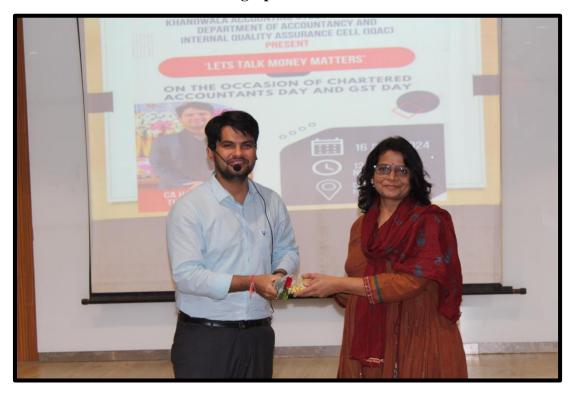

## **Photographs of the Event**

Prof CA Reena Desai felicitating the Speaker

Group Photograph