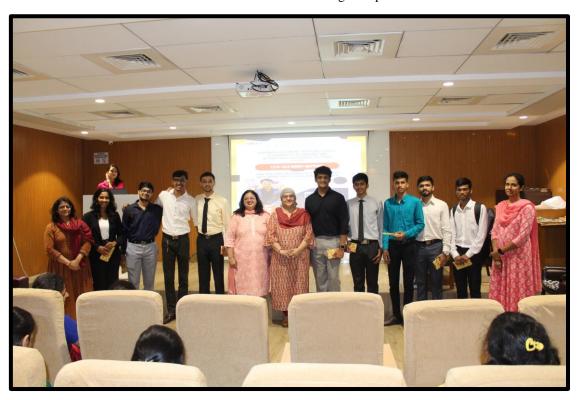

## **Photographs of the Event**

Prof CA Reena Desai felicitating the Speaker

Group Photograph