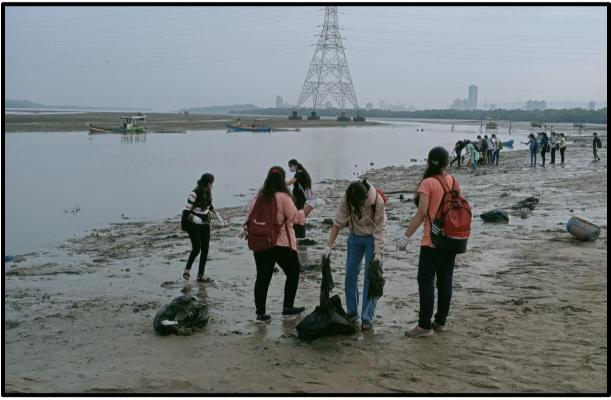

## **BEACH CLEANUP DRIVE**

Date: 30<sup>th</sup> September, 2023

Venue: Marve Jetty

**No. of Participants:** 09 (M) + 19 (F) = 28

**Description:** 

Nagindas Khandwala College's Green Club took a proactive stance by organizing a beach clean drive to address the aftermath of the Ganpati Visarjan, a traditional event that often leaves beaches littered. This initiative not only aimed to restore the natural beauty of the beach but also served as an important reminder of the benefits and significance of responsible environmental stewardship. Student volunteers participated enthusiastically in the cleanup, showcasing their dedication to preserving the environment. This event underscored the club's commitment to community involvement, environmental awareness, and the crucial role of individuals in maintaining clean and sustainable public spaces.

## **Photographs**