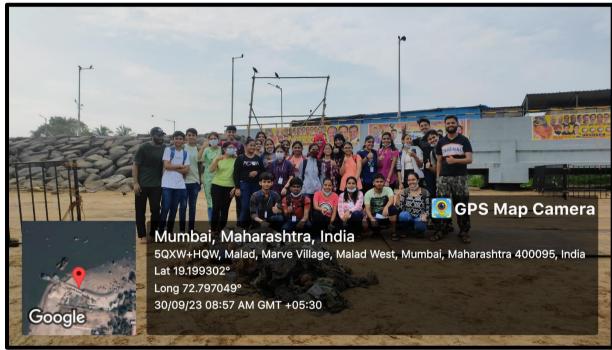

## **BEACH CLEANUP DRIVE**

Date: 30<sup>th</sup> September, 2023

Venue: Marve Jetty

**No. of Participants:** 09 (M) + 19 (F) = 28

**Description:** 

Nagindas Khandwala College's Green Club took a proactive stance by organizing a beach clean drive to address the aftermath of the Ganpati Visarjan, a traditional event that often leaves beaches littered. This initiative not only aimed to restore the natural beauty of the beach but also served as an important reminder of the benefits and significance of responsible environmental stewardship. Student volunteers participated enthusiastically in the cleanup, showcasing their dedication to preserving the environment. This event underscored the club's commitment to community involvement, environmental awareness, and the crucial role of individuals in maintaining clean and sustainable public spaces.

## **Photographs**