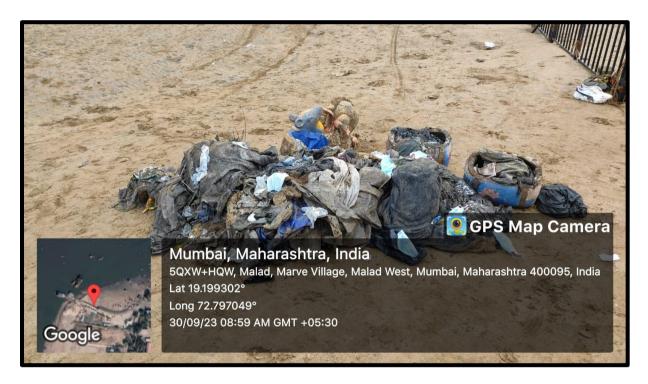

## **BEACH CLEANUP DRIVE**

Date: 30<sup>th</sup> September, 2023

Venue: Marve Jetty

**No. of Participants:** 09 (M) + 19 (F) = 28

**Description:** 

Nagindas Khandwala College's Green Club took a proactive stance by organizing a beach clean drive to address the aftermath of the Ganpati Visarjan, a traditional event that often leaves beaches littered. This initiative not only aimed to restore the natural beauty of the beach but also served as an important reminder of the benefits and significance of responsible environmental stewardship. Student volunteers participated enthusiastically in the cleanup, showcasing their dedication to preserving the environment. This event underscored the club's commitment to community involvement, environmental awareness, and the crucial role of individuals in maintaining clean and sustainable public spaces.

## **Photographs**