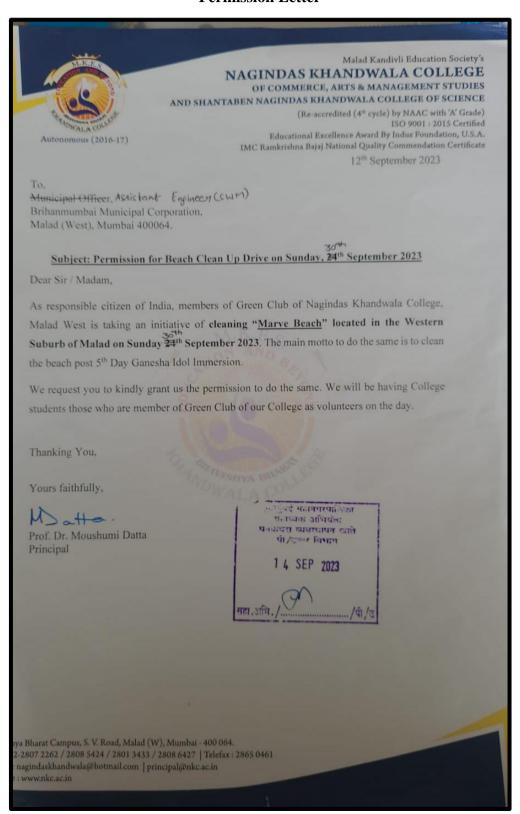

09 (M) + 19 (F) = 28

**Description:** 

Nagindas Khandwala College's Green Club took a proactive stance by organizing a beach clean drive to address the aftermath of the Ganpati Visarjan, a traditional event that often leaves beaches littered. This initiative not only aimed to restore the natural beauty of the beach but also served as an important reminder of the benefits and significance of responsible environmental stewardship. Student volunteers participated enthusiastically in the cleanup, showcasing their dedication to preserving the environment. This event underscored the club's commitment to community involvement, environmental awareness, and the crucial role of individuals in maintaining clean and sustainable public spaces.





#### **Brochure**







### **Permission Letter**







## Attendance

| LEARNERS   | WALA COLLEGE<br>DECOMMOLEADERS | Nagindas Kh              | utonomous  | College)