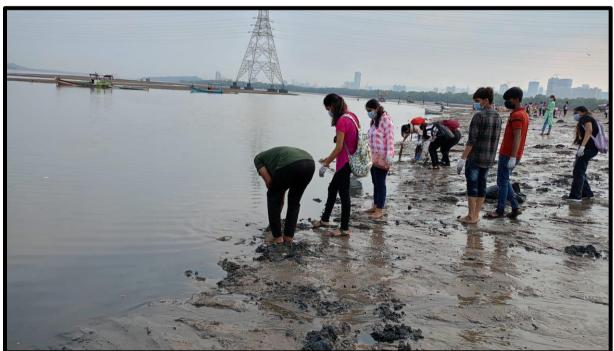

## **BEACH CLEANUP DRIVE**

Date: 30<sup>th</sup> September, 2023

Venue: Marve Jetty

**No. of Participants:** 09 (M) + 19 (F) = 28

**Description:** 

Nagindas Khandwala College's Green Club took a proactive stance by organizing a beach clean drive to address the aftermath of the Ganpati Visarjan, a traditional event that often leaves beaches littered. This initiative not only aimed to restore the natural beauty of the beach but also served as an important reminder of the benefits and significance of responsible environmental stewardship. Student volunteers participated enthusiastically in the cleanup, showcasing their dedication to preserving the environment. This event underscored the club's commitment to community involvement, environmental awareness, and the crucial role of individuals in maintaining clean and sustainable public spaces.

## **Photographs**