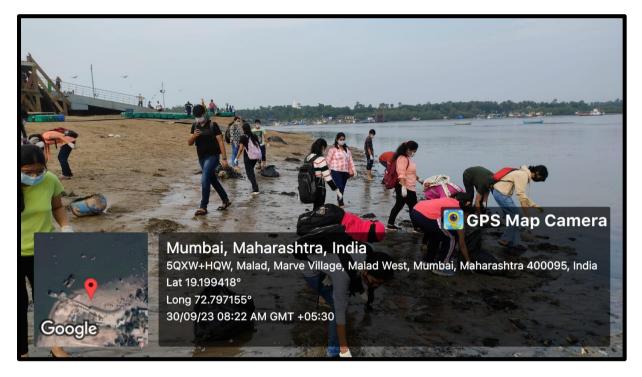

## **BEACH CLEANUP DRIVE**

Date: 30<sup>th</sup> September, 2023

Venue: Marve Jetty

**No. of Participants:** 09 (M) + 19 (F) = 28

**Description:** 

Nagindas Khandwala College's Green Club took a proactive stance by organizing a beach clean drive to address the aftermath of the Ganpati Visarjan, a traditional event that often leaves beaches littered. This initiative not only aimed to restore the natural beauty of the beach but also served as an important reminder of the benefits and significance of responsible environmental stewardship. Student volunteers participated enthusiastically in the cleanup, showcasing their dedication to preserving the environment. This event underscored the club's commitment to community involvement, environmental awareness, and the crucial role of individuals in maintaining clean and sustainable public spaces.

## **Photographs**