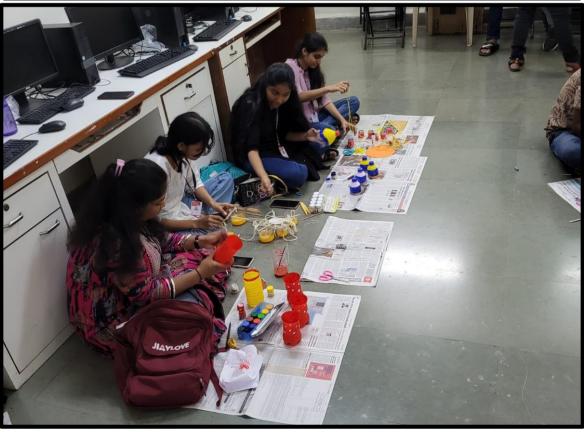

# BEST OUT OF WASTE – WORLD ENVIRONMENTAL HEALTH DAY

Date: 26<sup>th</sup> September, 2023

**Venue:** Room No. 18, College Campus

**No. of Participants:** 04 (M) + 11 (F) = 15

#### **Description:**

Nagindas Khandwala College's Green Club marked **World Environmental Health Day** by hosting an engaging competition called "Best out of Waste". This event not only celebrated creativity but also highlighted the benefits and significance of reusing waste materials. Participating students showcased their ingenuity by crafting impressive items from discarded materials, demonstrating the potential for repurposing waste to reduce environmental impact and promote sustainability. The event underlined the club's commitment to environmental awareness and creative solutions for waste management.

## **Photographs**