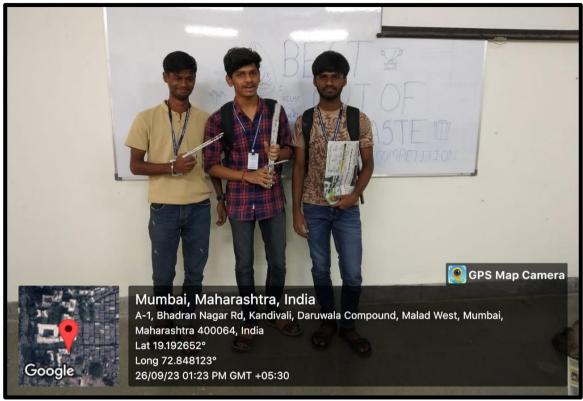

# BEST OUT OF WASTE – WORLD ENVIRONMENTAL HEALTH DAY

Date: 26<sup>th</sup> September, 2023

**Venue:** Room No. 18, College Campus

**No. of Participants:** 04 (M) + 11 (F) = 15

#### **Description:**

Nagindas Khandwala College's Green Club marked **World Environmental Health Day** by hosting an engaging competition called "Best out of Waste". This event not only celebrated creativity but also highlighted the benefits and significance of reusing waste materials. Participating students showcased their ingenuity by crafting impressive items from discarded materials, demonstrating the potential for repurposing waste to reduce environmental impact and promote sustainability. The event underlined the club's commitment to environmental awareness and creative solutions for waste management.

## **Photographs**