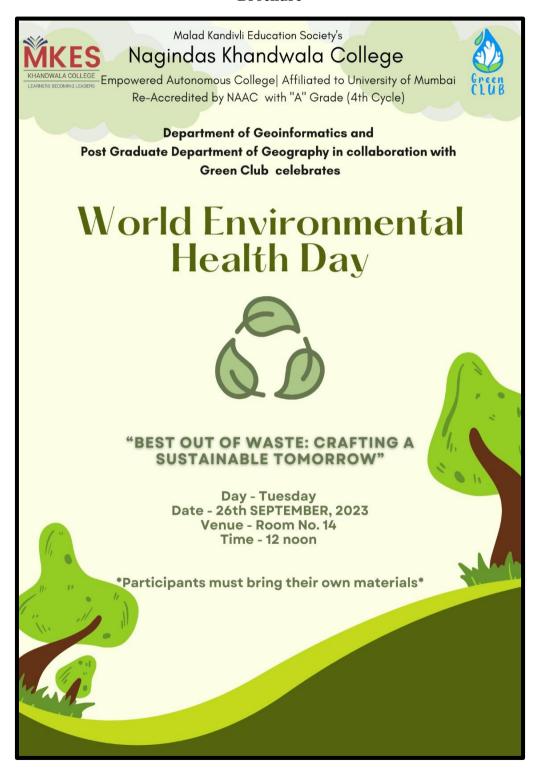

WORLD ENVIRONMENTAL HEALTH DAY

Date: 26<sup>th</sup> September, 2023

**Venue:** Room No. 18, College Campus

**No. of Participants:** 04 (M) + 11 (F) = 15

#### **Description:**

Nagindas Khandwala College's Green Club marked **World Environmental Health Day** by hosting an engaging competition called "Best out of Waste". This event not only celebrated creativity but also highlighted the benefits and significance of reusing waste materials. Participating students showcased their ingenuity by crafting impressive items from discarded materials, demonstrating the potential for repurposing waste to reduce environmental impact and promote sustainability. The event underlined the club's commitment to environmental awareness and creative solutions for waste management.





#### **Brochure**







## Attendance

|            | NDWALA COLLEGE  | Nagindas Khandwala College (Empowered Autonomous College) |        |               |             |
|------------|-----------------|-----------------------------------------------------------|--------|---------------|-------------|
| Name       |                 | Attendance Sheet                                          |        |               |             |
| Date:      |                 | 1                                                         | NASTE  | Time: 12 no   |             |
|            | 26/09,<br>-Room | no- 18                                                    |        | 11110. 12 110 |             |
| Sr.<br>No. | Roll No.        | Name of Student                                           | Gender | Class         | S