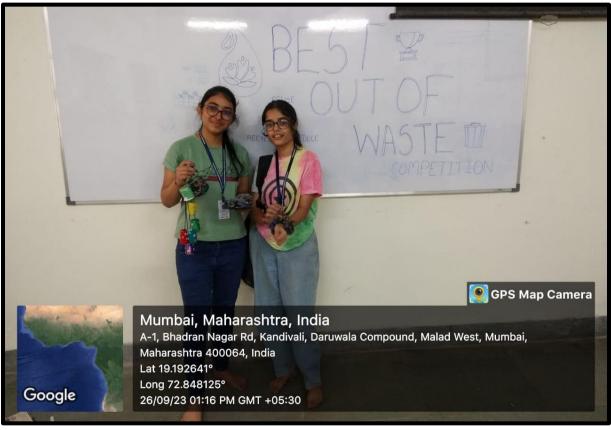

# BEST OUT OF WASTE – WORLD ENVIRONMENTAL HEALTH DAY

Date: 26<sup>th</sup> September, 2023

**Venue:** Room No. 18, College Campus

**No. of Participants:** 04 (M) + 11 (F) = 15

#### **Description:**

Nagindas Khandwala College's Green Club marked **World Environmental Health Day** by hosting an engaging competition called "Best out of Waste". This event not only celebrated creativity but also highlighted the benefits and significance of reusing waste materials. Participating students showcased their ingenuity by crafting impressive items from discarded materials, demonstrating the potential for repurposing waste to reduce environmental impact and promote sustainability. The event underlined the club's commitment to environmental awareness and creative solutions for waste management.

## **Photographs**