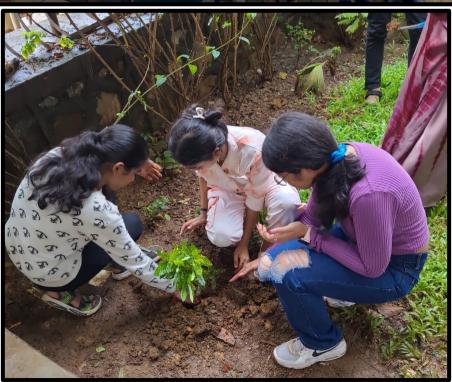

#### **Description:**

Nagindas Khandwala College's Green Club orchestrated a meaningful tree plantation drive event. During this event, enthusiastic students joined forces to plant a variety of trees in a local park. The primary objective behind this endeavour was to actively contribute to environmental conservation and enhance the green cover within the community. By engaging in this tree planting initiative, the students aimed not only to beautify the park but also to play a vital role in improving air quality and combatting the effects of deforestation. This event served as a powerful reminder of the importance of sustainable practices and the positive impact that collective efforts can have on our environment.

### **Photographs**