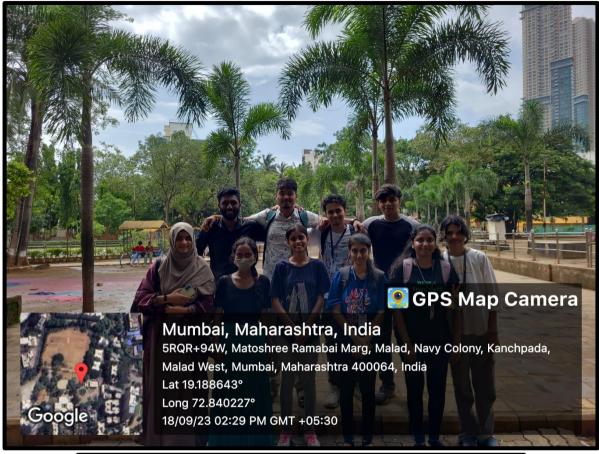

### TREE PLANTATION DRIVE

Date: 18th September, 2023

Venue: Chacha Nehru Udyan, Near Liberty Garden. Malad (West)

**No. of Participants:** 4 (M) + 7 (F) = 11

#### **Description:**

Nagindas Khandwala College's Green Club orchestrated a meaningful tree plantation drive event. During this event, enthusiastic students joined forces to plant a variety of trees in a local park. The primary objective behind this endeavour was to actively contribute to environmental conservation and enhance the green cover within the community. By engaging in this tree planting initiative, the students aimed not only to beautify the park but also to play a vital role in improving air quality and combatting the effects of deforestation. This event served as a powerful reminder of the importance of sustainable practices and the positive impact that collective efforts can have on our environment.

### **Photographs**