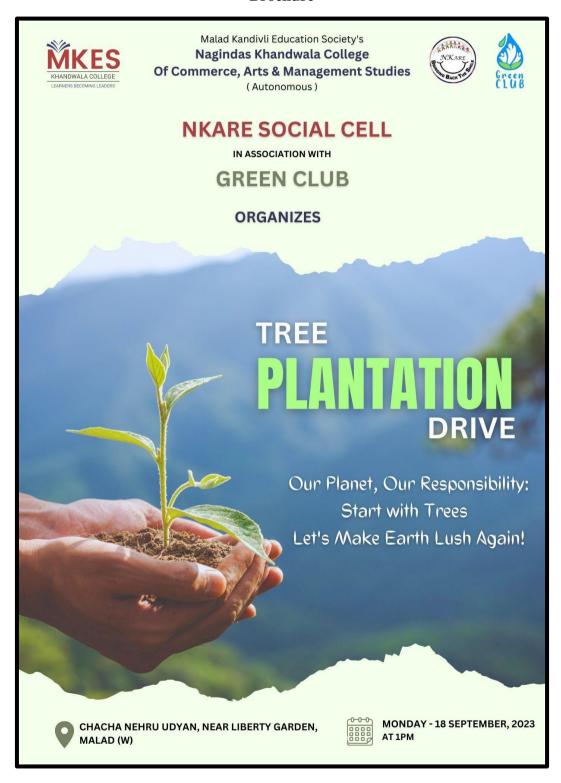

est)

**No. of Participants:** 4 (M) + 7 (F) = 11

#### **Description:**

Nagindas Khandwala College's Green Club orchestrated a meaningful tree plantation drive event. During this event, enthusiastic students joined forces to plant a variety of trees in a local park. The primary objective behind this endeavour was to actively contribute to environmental conservation and enhance the green cover within the community. By engaging in this tree planting initiative, the students aimed not only to beautify the park but also to play a vital role in improving air quality and combatting the effects of deforestation. This event served as a powerful reminder of the importance of sustainable practices and the positive impact that collective efforts can have on our environment.





#### **Brochure**





# Nagindas Khandwala College

(Empowered Autonomous College)



#### **Permission Letter got from BMC**







### **Attendance Sheet**

| Attendance Sheet |              |                      |        |              |           |
|------------------|--------------|----------------------|--------|--------------|-----------|
| Name             | of Activity: | TREE PLANTAT         |        |              |           |
|                  |              | 12023                |        | Time: _ [:00 | pm.       |
| Venue            | Chac         | ha Nehru Cre         | orden  |              |           |
| Sr.<br>No.       | Roll No.     | Name of Student      | Gender | Class        | Signature |
| 1                | 179          | Shaikh Parveen.      | F      | FYBA-A       | Layer