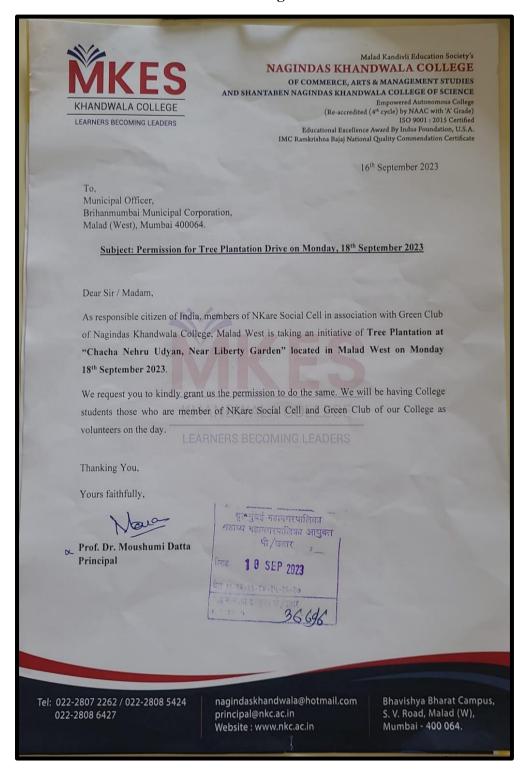

Club orchestrated a meaningful tree plantation drive event. During this event, enthusiastic students joined forces to plant a variety of trees in a local park. The primary objective behind this endeavour was to actively contribute to environmental conservation and enhance the green cover within the community. By engaging in this tree planting initiative, the students aimed not only to beautify the park but also to play a vital role in improving air quality and combatting the effects of deforestation. This event served as a powerful reminder of the importance of sustainable practices and the positive impact that collective efforts can have on our environment.





#### **Brochure**





# Nagindas Khandwala College

(Empowered Autonomous College)



#### **Permission Letter got from BMC**







### **Attendance Sheet**

| Attendance Sheet |              |                      |        |              |           |
|------------------|--------------|----------------------|--------|--------------|-----------|
| Name             | of Activity: | TREE PLANTAT         |        |              |           |
|                  |              | 12023                |        | Time: _ [:00 | pm.       |
| Venue            | Chac         | ha Nehru Cre         | orden  |              |           |
| Sr.<br>No.       | Roll No.     | Name of Student      | Gender | Class        | Signature |
| 1                | 179          | Shaikh Parveen.      | F      | FYBA-A       | Layer     |
| 2                | 57           | Neelam Chauxasiya    | Ŧ      | FYBA-A       | Heelary-  |
| 3