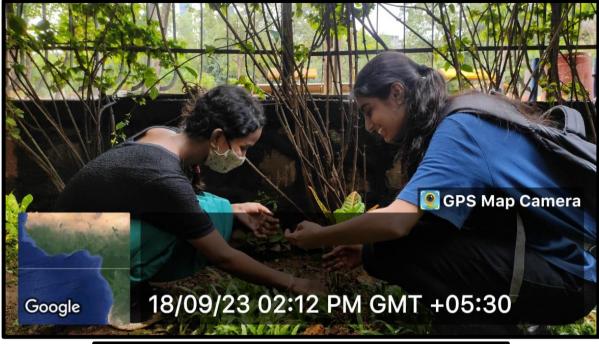

#### **Description:**

Nagindas Khandwala College's Green Club orchestrated a meaningful tree plantation drive event. During this event, enthusiastic students joined forces to plant a variety of trees in a local park. The primary objective behind this endeavour was to actively contribute to environmental conservation and enhance the green cover within the community. By engaging in this tree planting initiative, the students aimed not only to beautify the park but also to play a vital role in improving air quality and combatting the effects of deforestation. This event served as a powerful reminder of the importance of sustainable practices and the positive impact that collective efforts can have on our environment.

### **Photographs**