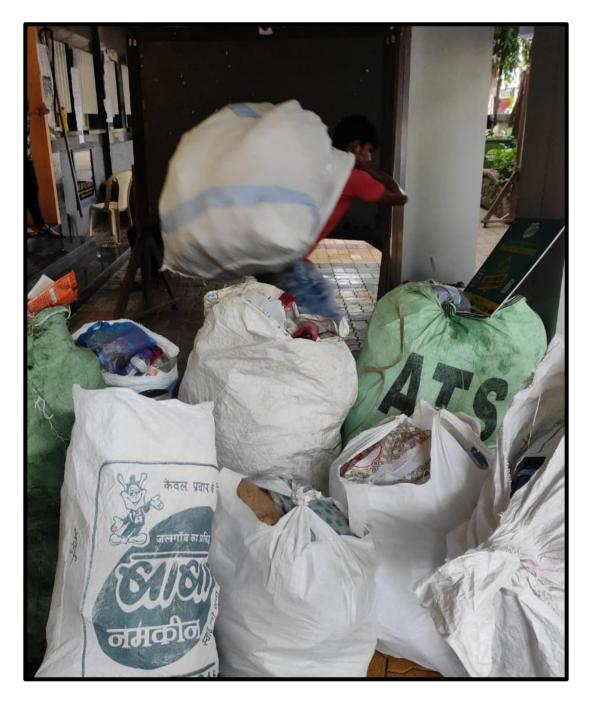

#### **Description:**

Nagindas Khandwala College's Green Club orchestrated a highly impactful dry waste management initiative, partnering with **Bisleri Company**. Students proactively collected dry waste materials from each classroom, fostering responsible waste disposal habits. Subsequently, the gathered waste was entrusted to Bisleri for recycling, contributing to a cleaner environment and instilling sustainability awareness among students and staff. This collaboration epitomized the college's dedication to environmental stewardship and showcased the potential of collective action for a greener future.

### **Photographs**