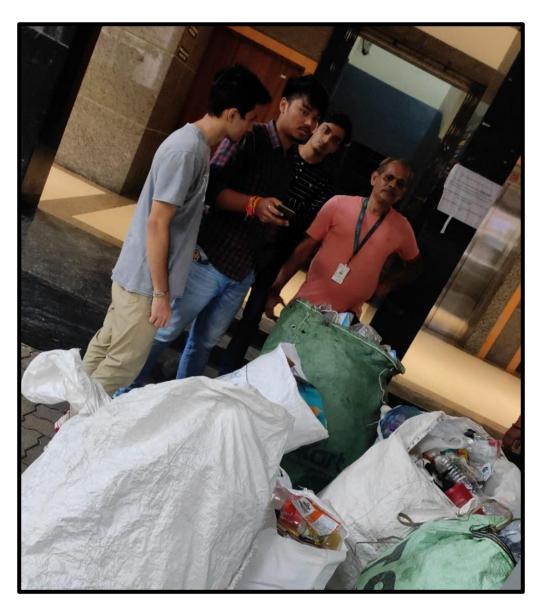

#### **Description:**

Nagindas Khandwala College's Green Club orchestrated a highly impactful dry waste management initiative, partnering with **Bisleri Company**. Students proactively collected dry waste materials from each classroom, fostering responsible waste disposal habits. Subsequently, the gathered waste was entrusted to Bisleri for recycling, contributing to a cleaner environment and instilling sustainability awareness among students and staff. This collaboration epitomized the college's dedication to environmental stewardship and showcased the potential of collective action for a greener future.

### **Photographs**