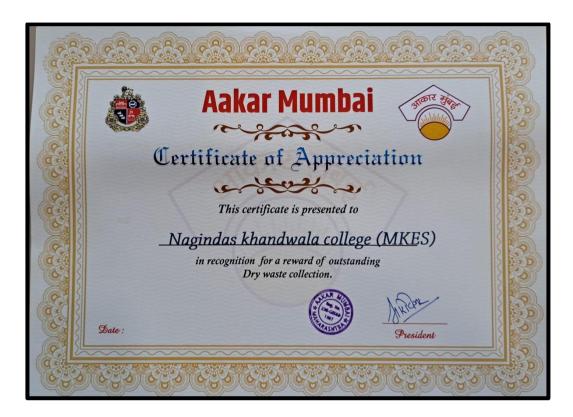

2<sup>nd</sup> September, 2023

Venue: College Campus

**No. of Participants:** 04 (M) + 01 (F) = 05

#### **Description:**

Nagindas Khandwala College's Green Club orchestrated a highly impactful dry waste management initiative, partnering with **Bisleri Company**. Students proactively collected dry waste materials from each classroom, fostering responsible waste disposal habits. Subsequently, the gathered waste was entrusted to Bisleri for recycling, contributing to a cleaner environment and instilling sustainability awareness among students and staff. This collaboration epitomized the college's dedication to environmental stewardship and showcased the potential of collective action for a greener future.





#### **Brochure**







#### **Certificate Received from Concerned Agency**







## Attendance

|                                                                             |          |                 |        |           | EAST AL   |   |
|-----------------------------------------------------------------------------|----------|-----------------|--------|-----------|-----------|---|
| Nagindas Khandwala College (Empowered Autonomous College)  Attendance Sheet |          |                 |        |           |           |   |
| Name of Activity: Collection of Dry Waste                                   |          |                 |        |           |           |   |
|                                                                             |          | 2.3             |        | Time: Z   |           |   |
| Venue: