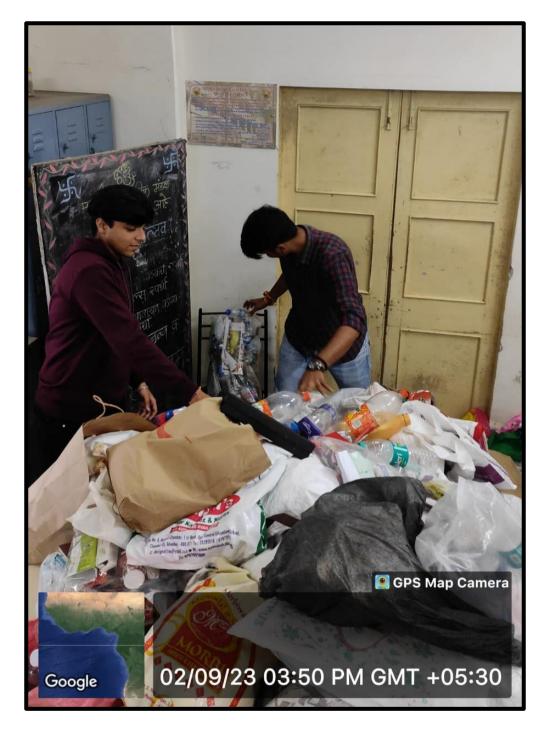

#### **Description:**

Nagindas Khandwala College's Green Club orchestrated a highly impactful dry waste management initiative, partnering with **Bisleri Company**. Students proactively collected dry waste materials from each classroom, fostering responsible waste disposal habits. Subsequently, the gathered waste was entrusted to Bisleri for recycling, contributing to a cleaner environment and instilling sustainability awareness among students and staff. This collaboration epitomized the college's dedication to environmental stewardship and showcased the potential of collective action for a greener future.

### **Photographs**