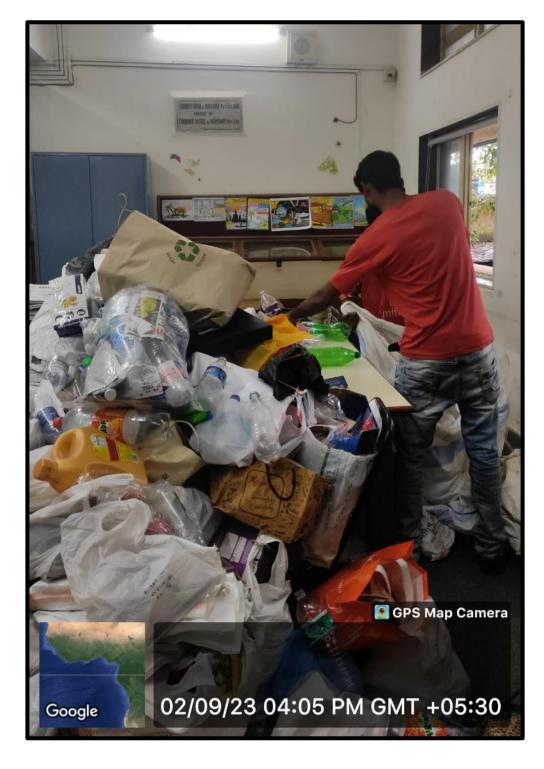

#### **Description:**

Nagindas Khandwala College's Green Club orchestrated a highly impactful dry waste management initiative, partnering with **Bisleri Company**. Students proactively collected dry waste materials from each classroom, fostering responsible waste disposal habits. Subsequently, the gathered waste was entrusted to Bisleri for recycling, contributing to a cleaner environment and instilling sustainability awareness among students and staff. This collaboration epitomized the college's dedication to environmental stewardship and showcased the potential of collective action for a greener future.

### **Photographs**