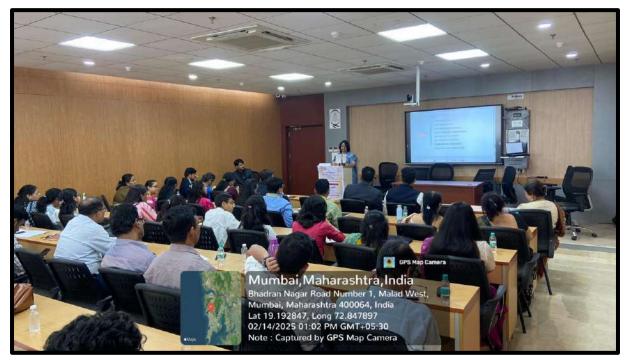

#### **Keynote Addresses**

The inaugural session was followed by 3 keynote addresses. Mr. Ashish Shetty, an expert in Learning and Development at Testriq QA Lab, spoke on the topic of 'Generative AI, LLMs and Business Intelligence: Opportunities and Challenges in Industry'. He pointed out the difference in key terms such as artificial learning, machine learning, deep learning, generative AI, LLMs and business intelligence. His speech was peppered with fascinating anecdotes illustrating the remarkable achievements in technology and its ability to perform miracles in our lives. He also highlighted numerous opportunities in industries such as content creation, customer support, predictive analysis and real time data processing, particularly in fields like

Empowered Autonomous

healthcare, finance and retail. However, he also pointed out the challenges and risks in the use of AI such as technical challenges, ethical and social risks and sustainability concerns. He concluded the address by highlighting the importance of giving correct prompts while using generative AI by making the participants indulge themselves in a nostalgic game of storytelling.