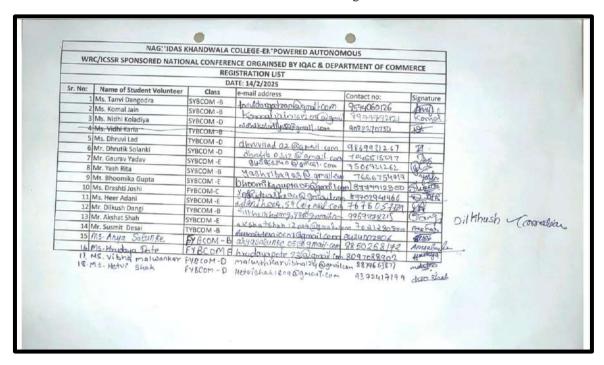

#### **Inaugural session**

The conference commenced with a thought-provoking inaugural session that set the tone for the discussions ahead. Director of MKES Group of Institutions Dr. Mrs. Ancy Jose in her welcome address shared her personal reflection on how education has evolved from a time with no calculators - let alone internet, to the present era of AI dependency. She emphasised the importance of integrating human knowledge with AI tools to enhance learning and innovation. She hoped that the conference would help to equip the participants with the latest developments in AI, enabling them to stay ahead in this rapidly advancing field. She also conveyed the best wishes of Prof. Dr. Kavita Lagathe, Honorary Director of the Western Regional Centre of ICSSR, who could not join in the conference due to her busy schedule.

Principal Prof. Dr. Moushumi Datta, in her address, highlighted that while humans are the most intelligent species on earth, we have now created AI- a new species capable of surpassing us. However, she reminded the participants that AI is still a tool and that humans have the power

**Empowered Autonomous** 

to steer it towards the direction they need. She also shared with the participants, the remarkable achievements of Nagindas Khandwala College over the past few decades. Expressing confidence in the potential of the conference in encouraging fruitful discussions, she concluded her address by conveying her best wishes to the paper presenters.

Prof. Dr. Kavita Kalkoti, the conference convener, emphasised that technology and AI are transformative forces and right now, we are all in the process of navigating this disruption. She pointed out that it requires a tectonic shift in our attitudes, especially as educators, urging us to adapt and thrive in the age of AI. She stressed the importance of initiating discourse on this shift and highlighted AI's growing role in various aspects of our lives. The primary purpose of the conference, she noted, is to explore and find responses to the challenges of the future.