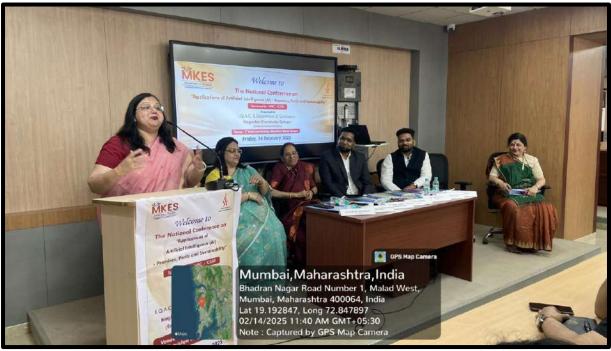

Prof. Dr. Kavita Kalkoti, the conference convener, emphasised that technology and AI are transformative forces and right now, we are all in the process of navigating this disruption. She pointed out that it requires a tectonic shift in our attitudes, especially as educators, urging us to adapt and thrive in the age of AI. She stressed the importance of initiating discourse on this shift and highlighted AI's growing role in various aspects of our lives. The primary purpose of the conference, she noted, is to explore and find responses to the challenges of the future.