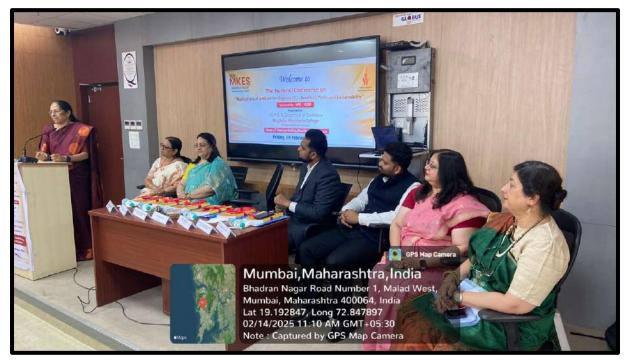

#### **Inaugural session**

The conference commenced with a thought-provoking inaugural session that set the tone for the discussions ahead. Director of MKES Group of Institutions Dr. Mrs. Ancy Jose in her welcome address shared her personal reflection on how education has evolved from a time with no calculators - let alone internet, to the present era of AI dependency. She emphasised the importance of integrating human knowledge with AI tools to enhance learning and innovation. She hoped that the conference would help to equip the participants with the latest developments in AI, enabling them to stay ahead in this rapidly advancing field. She also conveyed the best wishes of Prof. Dr. Kavita Lagathe, Honorary Director of the Western Regional Centre of ICSSR, who could not join in the conference due to her busy schedule.

The inauguration function was successfully concluded by vote of thanks proposed by Vice Principal and IQAC Coordinator Prof. Dr. Mona Mehta. The session was seamlessly compered by Mr. Edwin Mathias, who ensured a smooth and engaging experience for all attendees.