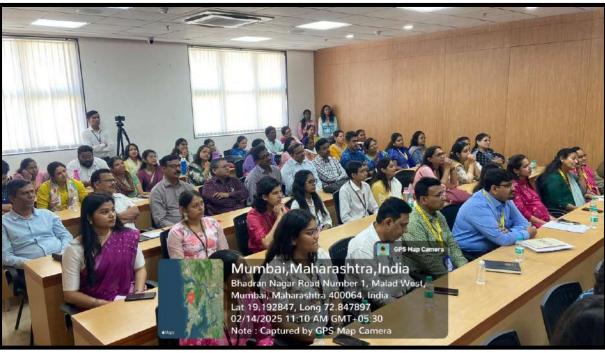

#### **Inaugural session**

The conference commenced with a thought-provoking inaugural session that set the tone for the discussions ahead. Director of MKES Group of Institutions Dr. Mrs. Ancy Jose in her welcome address shared her personal reflection on how education has evolved from a time with no calculators - let alone internet, to the present era of AI dependency. She emphasised the importance of integrating human knowledge with AI tools to enhance learning and innovation. She hoped that the conference would help to equip the participants with the latest developments in AI, enabling them to stay ahead in this rapidly advancing field. She also conveyed the best wishes of Prof. Dr. Kavita Lagathe, Honorary Director of the Western Regional Centre of ICSSR, who could not join in the conference due to her busy schedule.