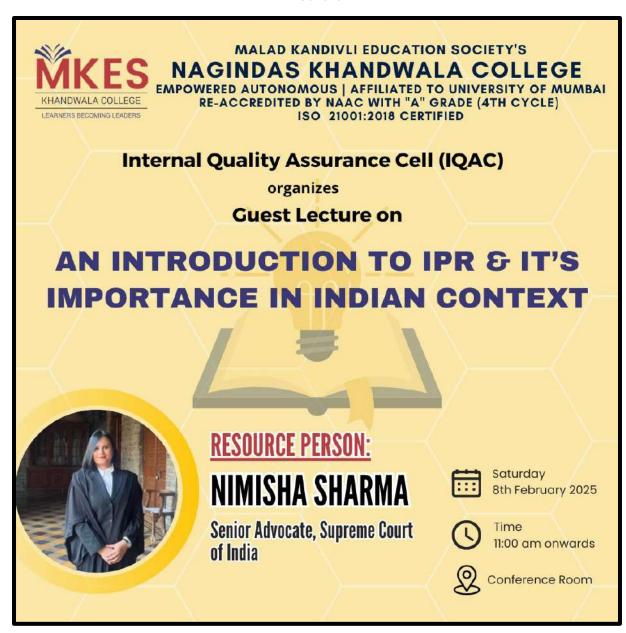

**Empowered Autonomous** 

Internal Quality Assurance Cell (IQAC)

Organizes

#### Guest Lecture on An Introduction to IPR and its importance in Indian Context

Date: 8<sup>th</sup> February 2025

Venue: L-206

Resource Person: Ms. Nimisha Sharma, Senior Advocate, Supreme Court of India