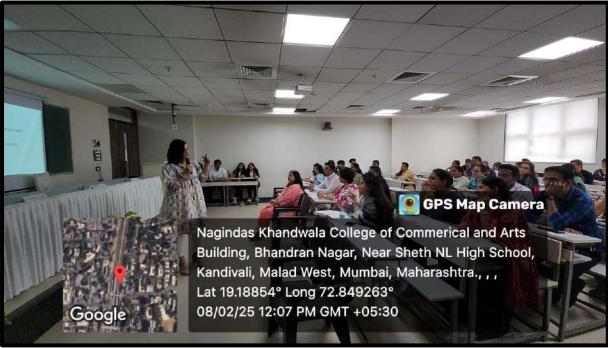

#### Guest Lecture on An Introduction to IPR and its importance in Indian Context

Date: 8<sup>th</sup> February 2025

Venue: L-206

Resource Person: Ms. Nimisha Sharma, Senior Advocate, Supreme Court of India