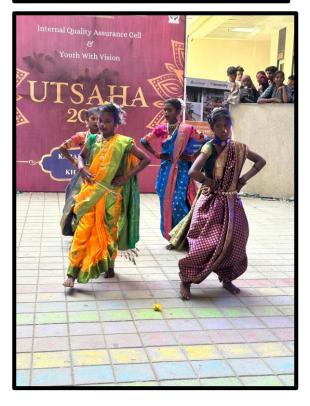

## Utsaha'25 - Visit of Karambeliwadi Village to Campus

Date: 1<sup>st</sup> February 2025

Venue: Canteen Quadrangle

Resource Person: Karambeliwadi Village

In association with: Youth with Vision

Brochure

E-Brochure of the Programme

# Photographs of the Event