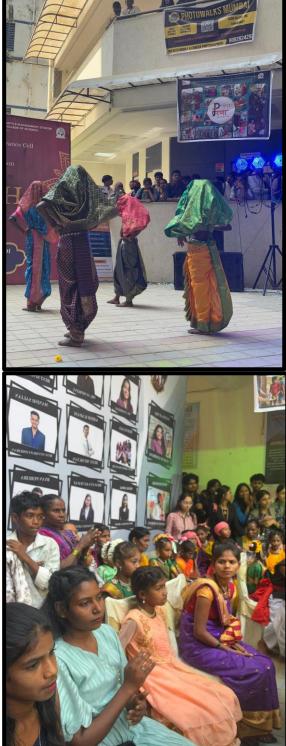

## Utsaha'25 - Visit of Karambeliwadi Village to Campus

Date: 1<sup>st</sup> February 2025

Venue: Canteen Quadrangle

Resource Person: Karambeliwadi Village

In association with: Youth with Vision

Brochure

E-Brochure of the Programme

# Photographs of the Event