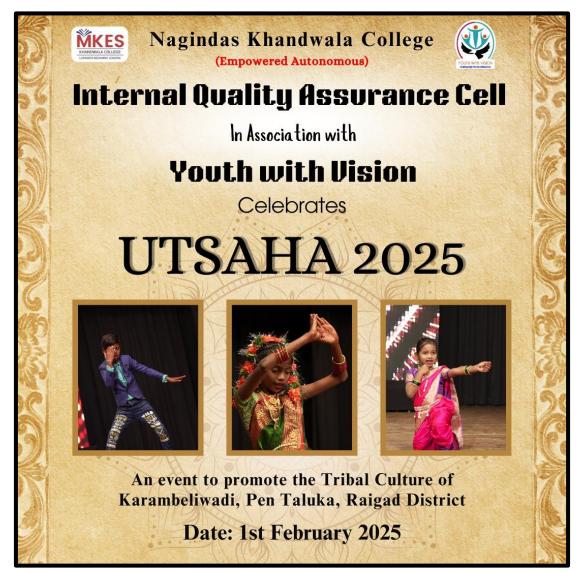

## Utsaha'25 - Visit of Karambeliwadi Village to Campus

Date: 1<sup>st</sup> February 2025

Venue: Canteen Quadrangle

Resource Person: Karambeliwadi Village

In association with: Youth with Vision

Brochure

E-Brochure of the Programme

# Photographs of the Event