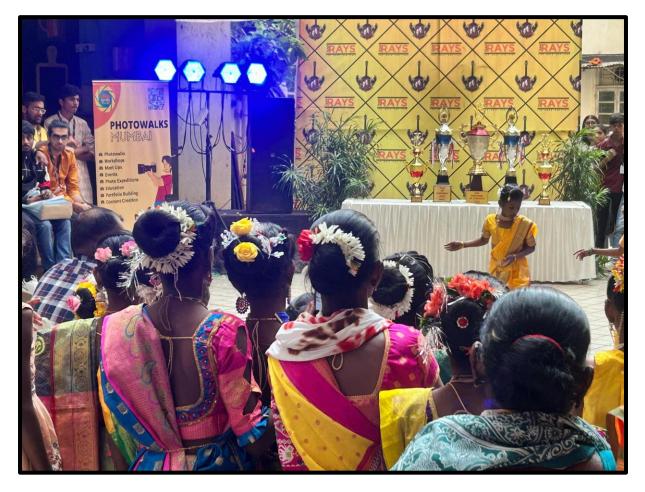

## Utsaha'25 - Visit of Karambeliwadi Village to Campus

Date: 1<sup>st</sup> February 2025

Venue: Canteen Quadrangle

Resource Person: Karambeliwadi Village

In association with: Youth with Vision

Brochure

E-Brochure of the Programme

# Photographs of the Event