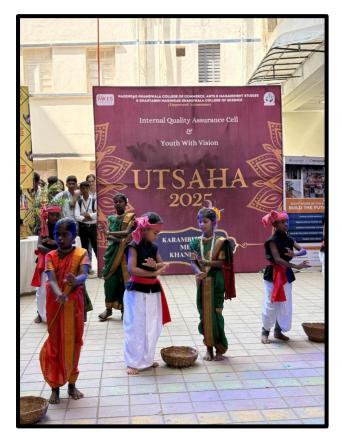

## Utsaha'25 - Visit of Karambeliwadi Village to Campus

Date: 1<sup>st</sup> February 2025

Venue: Canteen Quadrangle

Resource Person: Karambeliwadi Village

In association with: Youth with Vision

Brochure

E-Brochure of the Programme

# Photographs of the Event