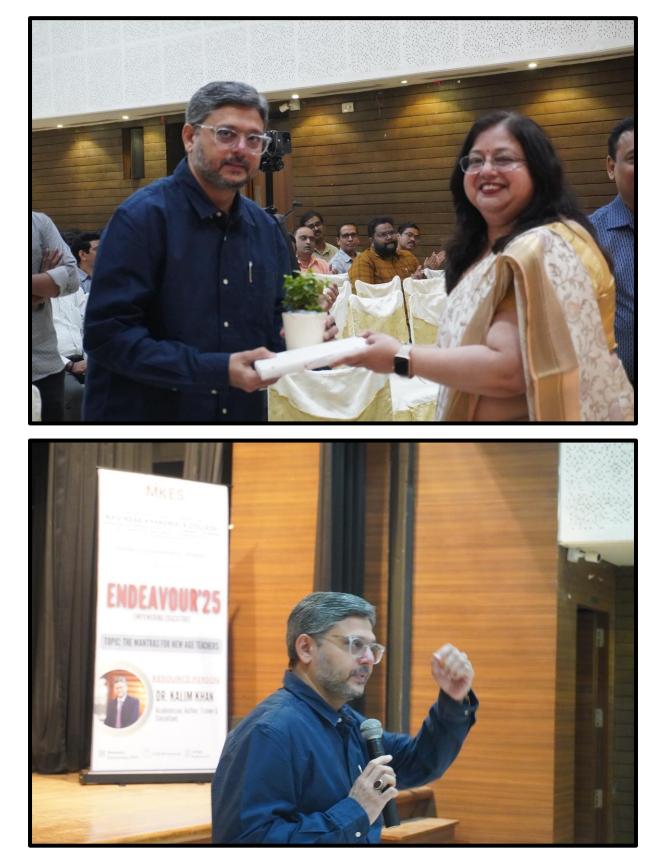

#### **Endeavour'25 – Empowering Educators**

#### **Topic: The Mantras for New Age Teachers**

Date: 22<sup>nd</sup> January 2025

Venue: College Auditorium

Resource Person: Dr. Kalim Khan, Academician, Author, Trainer & Consultant

Brochure

E-Brochure of the Programme