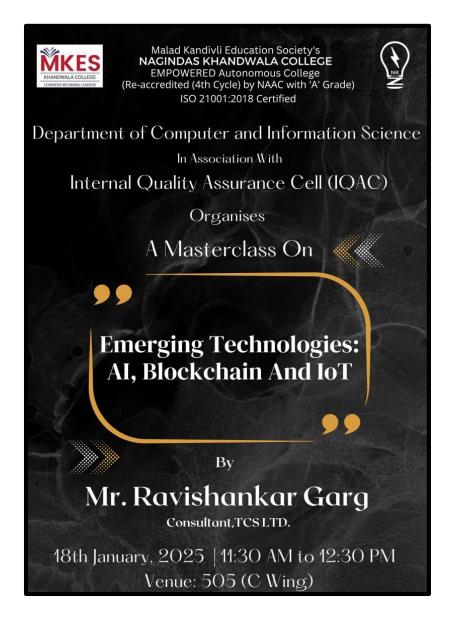

# Master Class on Emerging Technologies: AI, Blockchain and IOT

Date: 18<sup>th</sup> January 2025

Venue: L-505

Resource Person: Mr. Ravishankar Garg, Consultant, TCS.

In association with: Department of Information and Computer Science

## Brochure