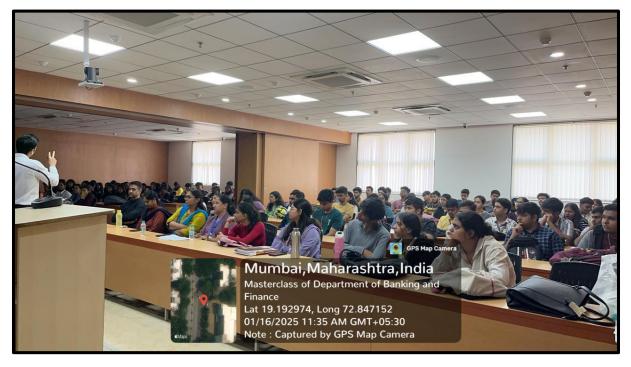

# Photographs of the Event

Kirtan sir inspiring the students

Students actively listening on how to start investing early

Sir providing knowledgeable insights on financial planning

Organising Team with Mr. Kirtan Shah