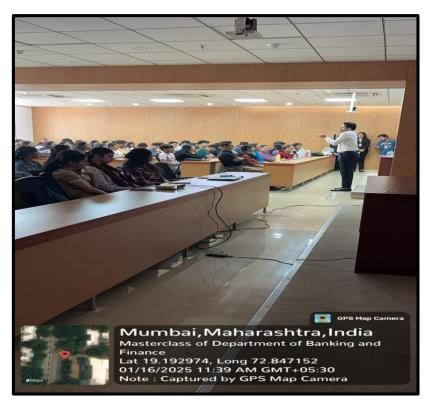

# Photographs of the Event

Kirtan sir inspiring the students

Students actively listening on how to start investing early

Sir providing knowledgeable insights on financial planning

Organising Team with Mr. Kirtan Shah