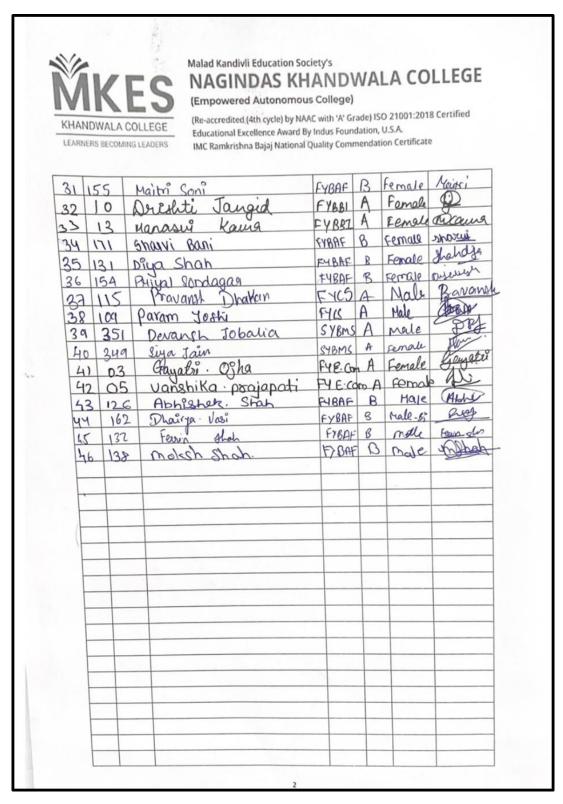

### Attendance Sheet

| SR.<br>NO. | ROLL<br>NO | NAME OF THE STUDENT             | CLASS | DIV | GENDER | SIGNATURE         |
|------------|------------|---------------------------------|-------|-----|--------|-------------------|
| 1,         | 140        | Raini. N. Shah                  | FYBA  | FR  | F      | Rafue             |
| 2.         | 161        | Princy. H. Vasani               | FYBAE | R   | F      | tritatte          |
| 3.         | 23         | Elvis Dimello                   | FYBAF |     | M      | condle            |
| ч.         | 31         | Dishant Gawde                   | FUBAF |     | M      | Denend            |
| 5.         | 26         | Althorna Dubey                  | FYBAF |     | M      | MA                |
| 6          | 167        | Kushal Libariyk                 | FYBAF |     | MF     | 1. And            |
| 7.         | 25         | Avin O'soruza                   | FYBAF |     | M      | Ann<br>Ann        |
| 8          | 40         |                                 | FYBAF |     | M      | Jank.             |
| 9.         | 45         | Kuishna Kapdi                   | FYBAF |     | M      | K.Kapde           |
| 10         | 36         | Housie Hierpaua                 | FYCAF |     | M      | Having            |
| 11         | 21         | Ashish Dhapare                  | FYBAF | A   | M      | Ashish            |
| 12         | 17         | Krish pedhia                    | FYBAF |     | M      | Krish             |
| 13         | 42         | Kashyap. Joshi                  | FYBAF |     | M      | Kloshi.           |
| 14         | 33         | Milacy enouri<br>Ethon Bhatia   | FYBA  |     | M      | Miraay            |
| is         | 8          | Ethon BHaba                     | FYBAF |     | M      | 200               |
| 16         | 52         | Jeevit Kubl                     | FYBAF |     | M      | SuviT.            |
| 17         | 139        | Preet shan                      | FIBAF | B   | M      | Freet             |
| 18         | 29         | Khushi Grandhi                  | FYRAF |     |        | plushi            |
| 19         | 64         | Mansi Mishaa                    | FYBAF |     | F      | fromsi            |
| 20         |            | Rashi Dedlia                    | FUBAF |     | F      | Realis            |
| 21         | 13         | Anne. Chettiay.                 | FUBAF |     | F      | elfin             |
| 22         | 39         | Hayshita Jain                   | FYBAF | A   | F      | planulita.        |
| 23         | 19         | Hansphira Deshmukh              | FYBAF |     | F      | HULP              |
| 24         | 137        | Khushi Shah<br>Yashashree Patil | FYBAF |     | F      | Khushillah        |
| 26         | 157        | Vinaya Podbhakaz Suzve          |       |     |        | 2 Pattle          |
| 27         | 117        | Riddhi Ran                      | FYBAF |     | F      | Paulie            |
| 28         | 62         | RiddhiMenta                     | FYBAF |     | F      | Piddhi Kahter     |
| 29         | 30         | Maethili Gand                   | FYBAF |     |        |                   |
| 30         | 32         | Karta Ghanchi                   | FYBAF |     | t<br>t | Maithil)<br>Lawta |
|            |            | ynundu                          | TIBHE | H   |        | Trankin           |