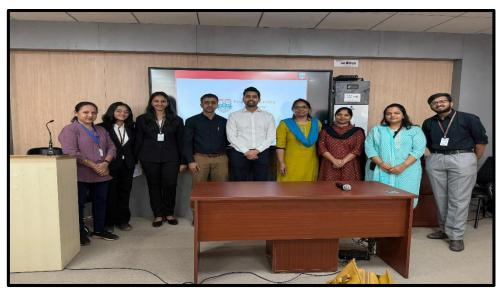

# Photographs of the Event

Kirtan sir inspiring the students

Students actively listening on how to start investing early

Sir providing knowledgeable insights on financial planning

Organising Team with Mr. Kirtan Shah