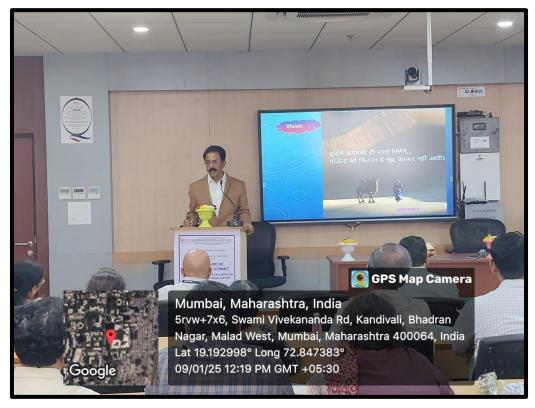

January 9,2025 marked an incredible milestone as the Controller of Examinations Summit brought together Principals, Vice Principals, IQAC coordinators, Controller of Examinations, from across the education sector at Nagindas Khandwala College, 7th Floor C wing Smart Classroom. The event was a resounding success, fostering dialogue, collaboration, and innovation in the field of Evaluations management under the new NEP.

The summit was attended by overall 47 participants from across 24 colleges in and around Maharastra. Inhouse participants of MKES institutions had 43 attendees.

**Empowered Autonomous** 

### **Photographs of the Event**