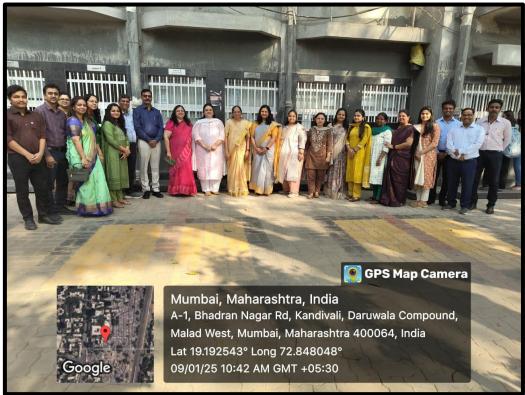

January 9,2025 marked an incredible milestone as the Controller of Examinations Summit brought together Principals, Vice Principals, IQAC coordinators, Controller of Examinations, from across the education sector at Nagindas Khandwala College, 7th Floor C wing Smart Classroom. The event was a resounding success, fostering dialogue, collaboration, and innovation in the field of Evaluations management under the new NEP.

The summit was attended by overall 47 participants from across 24 colleges in and around Maharastra. Inhouse participants of MKES institutions had 43 attendees.

**Empowered Autonomous** 

### **Photographs of the Event**