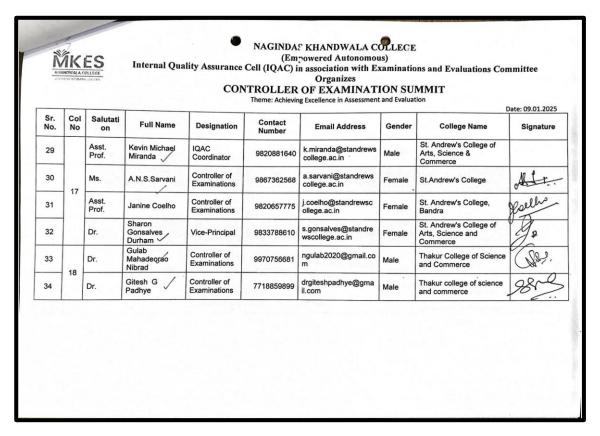

#### **Attendance Sheet**

| No.        | ÍK!       | ES<br>DULEGE<br>STANDERS | Internal Quali              |                               | (En<br>Cell (IQAC)<br>ITROLLER | S KHANDWALA CO<br>powered Autonomou<br>in association with Ex<br>Organizes<br>R OF EXAMINATI<br>ng Excellence in Assessment | s)<br>aminatio | ons and Evaluations Con MMIT                                                                   |            |
|------------|-----------|--------------------------|-----------------------------|-------------------------------|--------------------------------|-----------------------------------------------------------------------------------------------------------------------------|----------------|------------------------------------------------------------------------------------------------|------------|
| Sr.<br>No. | Col<br>No | Salutati<br>on           | Full Name                   | Designation                   | Contact<br>Number              | Email Address                                                                                                               | Gender         | College Name                                                                                   | Signature  |
| 1          | 1         | Asst.<br>Prof.           | Mrs.Rupali<br>Sinkar        | Controller of<br>Examinations | 9920886859                     | rupada8@gmail.com                                                                                                           | Female         | Bhavna Trust Junior and<br>Degree College of<br>Commerce and Science                           | Manbas     |
| 2          | 2         | Prof.                    | Subhash Ishwar<br>Unhale    | Controller of<br>Examinations | 9920995531                     | subhashunhale@gmail.                                                                                                        | Male           | Changu Kana Thakur ACS<br>College, New Panvel                                                  | The second |
| 3          | 3         | Dr.                      | Mohit Rajan<br>Raut         | Controller of<br>Examinations | 9860301630                     | coe@ghrcacs.raisoni.n                                                                                                       | Male           | G H Raisoni College Of<br>Arts, Commerce And<br>Science-Wagholi-Pune                           | 6 -        |
| 4          | 4         | Prof.                    | Dayanand ✓<br>Suryawanshi   | Controller of<br>Examinations | 9850768595                     | dayyaanand.surryawan<br>shi@gmail.com                                                                                       | Male           | G H Raisoni International<br>Skill Tech University,<br>Pune                                    | Lamyorki   |
| 5          | 5         | Prof.                    | Usha Ashish<br>Borkar       | IQAC<br>Coordinator           | 9820003265                     | uaborkar@gmail.com                                                                                                          | Female         | Gujarat Research<br>Society's Hansraj<br>Jivandas College of<br>Education                      | MAKalos    |
| 6          |           | Prof.                    | Geeta S. Shetty             | Principal                     | 9869242039                     | principal.hjc@gmail.co<br>m                                                                                                 | Female         | Hansraj Jivandas College<br>of Education Autonomous                                            | Callety    |
| 7          | 6         | Dr.                      | Kulkarni Santosh<br>Bhaskar | Controller of<br>Examinations | 7385816902                     | santosh.kulkarni769@g<br>mail.com                                                                                           | Male           | Indira College of<br>Commerce and Science                                                      | Bakulow    |
| 8          | 7         | Mr.                      | Vikram Vikas<br>Desai       | Controller of<br>Examinations | 9702276683                     | vkramdesai4@gmail.co<br>m                                                                                                   | Male           | Jogeshwari Education<br>Society's College of<br>Commerce Science and<br>Information Technology | 101000     |

#### Attendance Sheet – Page 1

|            | AK<br>MOWALA A |                | Internal Qual                 |                               | Cell (IQAC)<br>TROLLEI | npowered Ar*onomote<br>in association with Ex<br>Organizes<br>R OF EXAMINAT<br>ing Excellence in Assessment | camination | tion                                                                  | mmittee   |
|------------|----------------|----------------|-------------------------------|-------------------------------|------------------------|-------------------------------------------------------------------------------------------------------------|------------|-----------------------------------------------------------------------|-----------|
| Sr.<br>No. | Col<br>No      | Salutati<br>on | Full Name                     | Designation                   | Contact<br>Number      | Email Address                                                                                               | Gender     | College Name                                                          | Signature |
| 9          |                | Dr.            | Nanabhau /<br>Baban Karanjule | Controller of<br>Examinations | 8108429941             | nanabhau@somaiya.ed<br>u                                                                                    | Male       | K J Somaiya College of<br>Science and Commerce,<br>Vidyavihar, Mumbai | Moraniu   |
| 10         | 8              | Dr.            | Yogesh Vilas<br>Ghalsasi      | Controller of<br>Examinations | 9869512488             | yogesh@somaiya.edu                                                                                          | Male       | K J Somaiya College of<br>Science and Commerce                        | 海         |
| 11         |                | Dr.            | Geeta Nair /                  | Controller of<br>Examinations | 9819419136             | geeta.nair@somaiya.ed<br>u                                                                                  | Female     | K J Somaiya College of<br>Science and Commerce                        | Jechan    |
| 12         |                | Asst.<br>Prof. | Jayashree P<br>Borkar         | Controller of<br>Examinations | 9702175167             | jayashree.borkar@univ<br>ersal.edu.in                                                                       | Female     | Lords Universal College                                               | JEB.      |
| 13         | 9              | Ms.            | Jasmina Vikas<br>Bhatt        | IQAC<br>Coordinator           | 9833687667             | jasmina.bhatt@univers<br>al.edu.in                                                                          | Female     | Lords Universal College                                               | X         |
| 14         |                | Dr.            | Bharat<br>M.Pithadia          | Principal                     | 9321276300             | lucdg.principal@univers<br>al.edu.in                                                                        | Male       | Lords Universal College                                               | BM        |
| 15         | 10             | Dr.            | Wasim Ahmed N<br>Hydery       | Controller of<br>Examinations | 9821107874             | wasimhydery@gmail.co<br>m                                                                                   | Male       | Maharashtra College of<br>Arts,Commerc and<br>Science                 | My        |

**Empowered Autonomous** 

NAGIND, S KHANDWALA COLLEGE
(Expowered Autonomous)
Internal Quality Assurance Cell (IQAC) in association with Examinations and Evaluations Committee Organizes

#### CONTROLLER OF EXAMINATION SUMMIT

| Sr.<br>No. | Col<br>No | Salutati<br>on | Full Name                 | Designation                       | Contact<br>Number | Email Address                                  | Gender | College Name                                                    | Signature  |
|------------|-----------|----------------|---------------------------|-----------------------------------|-------------------|------------------------------------------------|--------|-----------------------------------------------------------------|------------|
| 16         | 11        | Dr.            | Bhavana<br>Parab /        | IQAC<br>Coordinator               | 9920230307        | bhavana.parab@mes.ac.                          | Female | Pillai College of Arts,<br>Commerce & Science<br>(Autonomous)   | Hanab      |
| 17         | 7 Dr.     | Dr.            | Monali Ray                | Controller of<br>Examination<br>s | 9699462787        | pcacsiqac@mes.ac.in                            | Female | Pillai College of Arts,<br>Commerce & Science<br>(autonomous)   | M. Kay     |
| 18         |           | Dr.            | Emelia<br>Noronha         | IQAC<br>Coordinator               | 9819202132        | emelian@dalmialionscoll<br>ege.ac.in           | Female | Prahladrai Dalmia Lions<br>College of Commerce and<br>Economics | LNovik     |
| 19         | 12        | Asst.<br>Prof. | Subhashini<br>Naikar      | Vice-<br>Principal                | 9833124996        | subhashinin@dalmialion<br>scollege.ac.in       | Female | Prahladrai Dalmia Lions<br>College of Comm. & Eco.              |            |
| 20         |           | Prof.          | Shiva Padme               | Controller of<br>Examination<br>s | 9867218368        | shivap@dalmialionscolle<br>ge.ac.in            | Male   | Prahladrai Dalmia Lions<br>College                              | 3 hiva 125 |
| 21         |           | Dr.            | C.A. Ravindra<br>Naik     | Principal                         | 9833256188        | khushaali.dabholkar@na<br>tionalacademy.edu.in | Male   | Ramanand Arya D.A.V.<br>College                                 | 0.46       |
| 22         | 13        | Prof.          | R. Kathiresan             | Controller of<br>Examination<br>s | 98920 52035       | khushaali.dabholkar@na<br>emd.edu.in           | Male   | Ramanand Arya D.A.V.<br>College                                 | 12.7       |
| 23         |           | Asst.<br>Prof. | Ms. Shraddha<br>Ghorpade√ | IQAC<br>Coordinator               | 7678045739        | academics.bhandup@na<br>tionalacademy.edu.in   | Female | Ramanand Arya D.A.V.<br>College                                 | Arhenode   |

#### Attendance Sheet - Page 3

#### NAGINDAS KHANDWALA COLLEGE (Empowered Autonomous) Internal Quality Assurance Cell (IQAC) in association with Examinations and Evaluations Committee Organizes CONTROLLER OF EXAMINATION SUMMIT MKES Date: 09.01.2025 Sr. No. Col No Salutat ion Contact Number **Full Name** Designation **Email Address** Gender College Name Signature Rayat Shikshan Sanstha's Veer Wajekar A.S.C. College, Phunde, Uran, Dist-Ralgad yashwantg5670@gmail .com Gaikwad Controller of Examinations Male Mr. Gaikwad Yashwant Awaba 7977578940 14 Santosh Suresh Desai Controller of Examinations Veer Wajekar ASC College, Phunde 25 8459051996 sp519520@gmail.com Smt.M.M.P Shah Women's College of Arts and Commerce, (Autonomous) Controller of Examinations buchdarshana@gmail.c om 26 15 Ms. Darshana Buch 9819472969 St Francis Institute of management and research Controller of Examinations susheelganga@gmail.c om 27 Dr. 9819911170 16 St. Francis Institute of management and research Controller of Examinations deepaprajapati378@g mail.com 28 Deepa Prajapati 9167654173