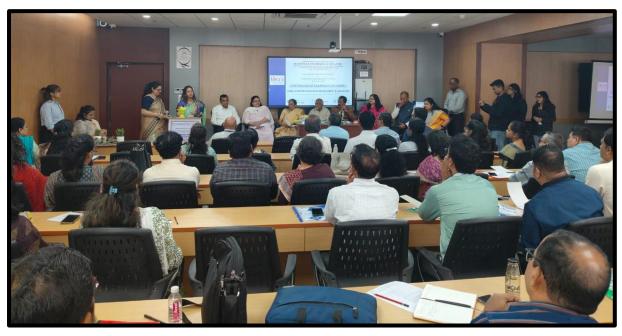

January 9,2025 marked an incredible milestone as the Controller of Examinations Summit brought together Principals, Vice Principals, IQAC coordinators, Controller of Examinations, from across the education sector at Nagindas Khandwala College, 7th Floor C wing Smart Classroom. The event was a resounding success, fostering dialogue, collaboration, and innovation in the field of Evaluations management under the new NEP.

The summit was attended by overall 47 participants from across 24 colleges in and around Maharastra. Inhouse participants of MKES institutions had 43 attendees.

**Empowered Autonomous** 

### **Photographs of the Event**