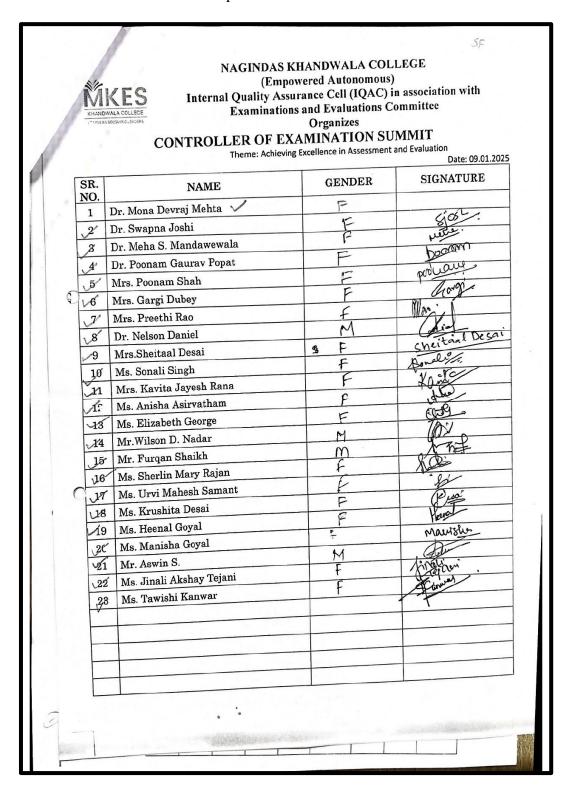

#### **Attendance Sheet**

| No.        | ÍK!       | ES<br>DULEGE<br>STANDERS | Internal Quali              |                               | (En<br>Cell (IQAC)<br>ITROLLER | S KHANDWALA CO<br>powered Autonomou<br>in association with Ex<br>Organizes<br>R OF EXAMINATI<br>ng Excellence in Assessment | s)<br>aminatio | ons and Evaluations Con MMIT                                                                   |            |
|------------|-----------|--------------------------|-----------------------------|-------------------------------|--------------------------------|-----------------------------------------------------------------------------------------------------------------------------|----------------|------------------------------------------------------------------------------------------------|------------|
| Sr.<br>No. | Col<br>No | Salutati<br>on           | Full Name                   | Designation                   | Contact<br>Number              | Email Address                                                                                                               | Gender         | College Name                                                                                   | Signature  |
| 1          | 1         | Asst.<br>Prof.           | Mrs.Rupali<br>Sinkar        | Controller of<br>Examinations | 9920886859                     | rupada8@gmail.com                                                                                                           | Female         | Bhavna Trust Junior and<br>Degree College of<br>Commerce and Science                           | Manbas     |
| 2          | 2         | Prof.                    | Subhash Ishwar<br>Unhale    | Controller of<br>Examinations | 9920995531                     | subhashunhale@gmail.                                                                                                        | Male           | Changu Kana Thakur ACS<br>College, New Panvel                                                  | The second |
| 3          | 3         | Dr.                      | Mohit Rajan<br>Raut         | Controller of<br>Examinations | 9860301630                     | coe@ghrcacs.raisoni.n                                                                                                       | Male           | G H Raisoni College Of<br>Arts, Commerce And<br>Science-Wagholi-Pune                           | 6 -        |
| 4          | 4         | Prof.                    | Dayanand ✓<br>Suryawanshi   | Controller of<br>Examinations | 9850768595                     | dayyaanand.surryawan<br>shi@gmail.com                                                                                       | Male           | G H Raisoni International<br>Skill Tech University,<br>Pune                                    | Lamyorki   |
| 5          | 5         | Prof.                    | Usha Ashish<br>Borkar       | IQAC<br>Coordinator           | 9820003265                     | uaborkar@gmail.com                                                                                                          | Female         | Gujarat Research<br>Society's Hansraj<br>Jivandas College of<br>Education                      | MAKalos    |
| 6          |           | Prof.                    | Geeta S. Shetty             | Principal                     | 9869242039                     | principal.hjc@gmail.co<br>m                                                                                                 | Female         | Hansraj Jivandas College<br>of Education Autonomous                                            | Callety    |
| 7          | 6         | Dr.                      | Kulkarni Santosh<br>Bhaskar | Controller of<br>Examinations | 7385816902                     | santosh.kulkarni769@g<br>mail.com                                                                                           | Male           | Indira College of<br>Commerce and Science                                                      | Bakulow    |
| 8          | 7         | Mr.                      | Vikram Vikas<br>Desai       | Controller of<br>Examinations | 9702276683                     | vkramdesai4@gmail.co<br>m                                                                                                   | Male           | Jogeshwari Education<br>Society's College of<br>Commerce Science and<br>Information Technology | 101000     |

#### Attendance Sheet – Page 1

|            | AK<br>MOWALA A |                | Internal Qual                 |                               | Cell (IQAC)<br>TROLLEI | npowered Ar*onomote<br>in association with Ex<br>Organizes<br>R OF EXAMINAT<br>ing Excellence in Assessment | camination | tion                                                                  | mmittee   |
|------------|----------------|----------------|-------------------------------|-------------------------------|------------------------|-------------------------------------------------------------------------------------------------------------|------------|-----------------------------------------------------------------------|-----------|
| Sr.<br>No. | Col<br>No      | Salutati<br>on | Full Name                     | Designation                   | Contact<br>Number      | Email Address                                                                                               | Gender     | College Name                                                          | Signature |
| 9          |                | Dr.            | Nanabhau /<br>Baban Karanjule | Controller of<br>Examinations | 8108429941             | nanabhau@somaiya.ed<br>u                                                                                    | Male       | K J Somaiya College of<br>Science and Commerce,<br>Vidyavihar, Mumbai | Moraniu   |
| 10         | 8              | Dr.            | Yogesh Vilas<br>Ghalsasi      | Controller of<br>Examinations | 9869512488             | yogesh@somaiya.edu                                                                                          | Male       | K J Somaiya College of<br>Science and Commerce                        | 海         |
| 11         |                | Dr.            | Geeta Nair /                  | Controller of<br>Examinations | 9819419136             | geeta.nair@somaiya.ed<br>u                                                                                  | Female     | K J Somaiya College of<br>Science and Commerce                        | Jechan    |
| 12         |                | Asst.<br>Prof. | Jayashree P<br>Borkar         | Controller of<br>Examinations | 9702175167             | jayashree.borkar@univ<br>ersal.edu.in                                                                       | Female     | Lords Universal College                                               | JEB.      |
| 13         | 9              | Ms.            | Jasmina Vikas<br>Bhatt        | IQAC<br>Coordinator           | 9833687667             | jasmina.bhatt@univers<br>al.edu.in                                                                          | Female     | Lords Universal College                                               | X         |
| 14         |                | Dr.            | Bharat<br>M.Pithadia          | Principal                     | 9321276300             | lucdg.principal@univers<br>al.edu.in                                                                        | Male       | Lords Universal College                                               | BM        |
| 15         | 10             | Dr.            | Wasim Ahmed N<br>Hydery       | Controller of<br>Examinations | 9821107874             | wasimhydery@gmail.co<br>m                                                                                   | Male       | Maharashtra College of<br>Arts,Commerc and<br>Science                 | My        |

**Empowered Autonomous** 

NAGIND, S KHANDWALA COLLEGE
(Expowered Autonomous)
Internal Quality Assurance Cell (IQAC) in association with Examinations and Evaluations Committee Organizes

#### CONTROLLER OF EXAMINATION SUMMIT

| Sr.<br>No. | Col<br>No | Salutati<br>on | Full Name                 | Designation                       | Contact<br>Number | Email Address                                  | Gender | College Name                                                    | Signature  |
|------------|-----------|----------------|---------------------------|-----------------------------------|-------------------|------------------------------------------------|--------|-----------------------------------------------------------------|------------|
| 16         | 11        | Dr.            | Bhavana<br>Parab /        | IQAC<br>Coordinator               | 9920230307        | bhavana.parab@mes.ac.                          | Female | Pillai College of Arts,<br>Commerce & Science<br>(Autonomous)   | Hanab      |
| 17         | 7 Dr.     | Dr.            | Monali Ray                | Controller of<br>Examination<br>s | 9699462787        | pcacsiqac@mes.ac.in                            | Female | Pillai College of Arts,<br>Commerce & Science<br>(autonomous)   | M. Kay     |
| 18         |           | Dr.            | Emelia<br>Noronha         | IQAC<br>Coordinator               | 9819202132        | emelian@dalmialionscoll<br>ege.ac.in           | Female | Prahladrai Dalmia Lions<br>College of Commerce and<br>Economics | LNovik     |
| 19         | 12        | Asst.<br>Prof. | Subhashini<br>Naikar      | Vice-<br>Principal                | 9833124996        | subhashinin@dalmialion<br>scollege.ac.in       | Female | Prahladrai Dalmia Lions<br>College of Comm. & Eco.              |            |
| 20         |           | Prof.          | Shiva Padme               | Controller of<br>Examination<br>s | 9867218368        | shivap@dalmialionscolle<br>ge.ac.in            | Male   | Prahladrai Dalmia Lions<br>College                              | 3 hiva 125 |
| 21         |           | Dr.            | C.A. Ravindra<br>Naik     | Principal                         | 9833256188        | khushaali.dabholkar@na<br>tionalacademy.edu.in | Male   | Ramanand Arya D.A.V.<br>College                                 | 0.46       |
| 22         | 13        | Prof.          | R. Kathiresan             | Controller of<br>Examination<br>s | 98920 52035       | khushaali.dabholkar@na<br>emd.edu.in           | Male   | Ramanand Arya D.A.V.<br>College                                 | 12.7       |
| 23         |           | Asst.<br>Prof. | Ms. Shraddha<br>Ghorpade√ | IQAC<br>Coordinator               | 7678045739        | academics.bhandup@na<br>tionalacademy.edu.in   | Female | Ramanand Arya D.A.V.<br>College                                 | Arhenode   |

#### Attendance Sheet - Page 3

#### NAGINDAS KHANDWALA COLLEGE (Empowered Autonomous) Internal Quality Assurance Cell (IQAC) in association with Examinations and Evaluations Committee Organizes CONTROLLER OF EXAMINATION SUMMIT MKES Date: 09.01.2025 Sr. No. Col No Salutat ion Contact Number **Full Name** Designation **Email Address** Gender College Name Signature Rayat Shikshan Sanstha's Veer Wajekar A.S.C. College, Phunde, Uran, Dist-Ralgad yashwantg5670@gmail .com Gaikwad Controller of Examinations Male Mr. Gaikwad Yashwant Awaba 7977578940 14 Santosh Suresh Desai Controller of Examinations Veer Wajekar ASC College, Phunde 25 8459051996 sp519520@gmail.com Smt.M.M.P Shah Women's College of Arts and Commerce, (Autonomous) Controller of Examinations buchdarshana@gmail.c om 26 15 Ms. Darshana Buch 9819472969 St Francis Institute of management and research Controller of Examinations susheelganga@gmail.c om 27 Dr. 9819911170 16 St. Francis Institute of management and research Controller of Examinations deepaprajapati378@g mail.com 28 Deepa Prajapati 9167654173

**Empowered Autonomous** 

#### Attendance Sheet - Page 5

| KHAN       | DWALA COLLE | S<br>GGE       | Internal Quali                  |                               | (Em<br>Cell (IQAC) i<br>TROLLER | S KHANDWALA C<br>powered Autonomou<br>n association with E<br>Organizes<br>OF EXAMINAT<br>ng Excellence in Assessment | us)<br>xaminati<br>ION SU | ons and Evaluations Co                                                            |            |
|------------|-------------|----------------|---------------------------------|-------------------------------|---------------------------------|-----------------------------------------------------------------------------------------------------------------------|---------------------------|-----------------------------------------------------------------------------------|------------|
| Sr.<br>No. | Col<br>No   | Salutati<br>on | Full Name                       | Designation                   | Contact<br>Number               | Email Address                                                                                                         | Gender                    | College Name                                                                      | Signature  |
| 35         | 19          | Asst.<br>Prof. | Maria<br>Muthukumar             | IQAC<br>Coordinator           | 7506361312                      | mariamuthu1321@gm<br>ail.com                                                                                          | Female                    | Vivek College of<br>Commerce                                                      | Masia      |
| 36         | 19          | Asst.<br>Prof. | Prabhakar<br>Rajendra<br>Musam  | Controller of<br>Examinations | 9029023683                      | prabhakar.musam@vi<br>vek-college.org                                                                                 | Male                      | Vivek College of<br>Commerce                                                      | Opens      |
| 37         | 20          | Prof.          | Pooja V.<br>Jagasia             | Controller of<br>Examinations | 8657515742                      | pooja.jagasia@ves.ac<br>.in                                                                                           | Female                    | Vivekanand education<br>Society's college of<br>arts,science & commerce           | You.       |
| 38         | 21          | Asst.<br>Prof. | Madhuri<br>Prashant<br>Narkhede | Controller of Examinations    | 9714788442                      | madhurikolhe.nmu@g<br>mail.com                                                                                        | Female                    | Smt. Devkiba Mohansinhji<br>Chauhan College of<br>Commerce & Science,<br>Silvassa | 09/01/10   |
| 39         | 21          | Asst.<br>Prof. | Renu Rathore                    | IQAC<br>Coordinator           | 9714242099                      | rathore.renu_comm@<br>devkibacollege.ac.in                                                                            | Female                    | Smt. Devkiba Mohansinhji<br>Chauhan College of<br>Commerce & Science,<br>Silvassa | Ferris 101 |
| 40         | 22          | Dr.            | Vivek Bhoir✓                    | Controller of<br>Examinations | 99871<br>77173                  | datta.bhosale86@gm<br>ail.com                                                                                         | Male                      | Karmaveer Bhaurao Patil<br>College, Vashi<br>(Empowered Autonomous)               | HK INION   |

Empowered Autonomous

#### NAGINDAS KHANDWALA COLLEGE

(Empowered Autonomous)

Internal Quality Assurance Cell (IQAC) in association with Examinations and Evaluations Committee
Organizes

#### CONTROLLER OF EXAMINATION SUMMIT

Theme: Achieving Excellence in Assessment and Evaluation

Date: 09.01.2025

| Sr.<br>No | NAME                                  | GENDER  | SIGNATURE |
|-----------|---------------------------------------|---------|-----------|
| 1         | Mr. Suresh K. Shetkar                 |         |           |
| 2         | Dr. Monikantan S. Nair                | m       | Man       |
| 8         | Dr. Nandkishor D. Sonar               | M       | Marin 1   |
| A         | Mr. Edwin Mathias Alex                | M       | Housely   |
| 5         | Mr. Thomson Thomas                    | mele    | Pur       |
| 6         | Dr. Madhukar H. Dalvi                 | Mule    | Hen;      |
| 7         | Mr. Vivek J. Chaubey                  | Nale    | 502       |
| 8         | CA Dr. Sindhu Menon                   | Rinale  | 8 INGOLON |
| /9        | Mr. Sonu Vasudev Rane                 | male    | 5.v./2ar  |
| 16        | Mr. Omkar Sudhir Kabadi               | Male    | Stabel:   |
| 11        | Mr. Sushant Madhukar Gund             | Susmale | Sido      |
| 12        | CA Hardik Niranjan Thakkar            | М       | Mothers 1 |
| 13        | Mr. Brian Francis Cutinho             | Male    | Zm        |
| <b>14</b> | Mr. Rohit V. Vange                    | Mare    | @         |
| 15        | Dr. Saswati Mohanty                   | Fende   | luz.      |
| 16        | Ms. Mallika Manish Rane               | Femule  | Mul       |
| V         | Ms. Vaishnavi B. Vadia                | Female  | gang-     |
| 18        | Mr. Shubham Vinayak Raut              | Male    | 89.       |
| 19^       | Mrs. Sonali Nikhil Karekar            | female  | -         |
| 20        | Mrs. Amruta S.                        | Female  | Atr.      |
|           |                                       |         |           |
|           |                                       |         |           |
|           | See Front Mar To be Begge 100 100 100 |         |           |

# Nagindas Khandwala College Empowered Autonomous

|            | NAGINDAS KHANDWALA COLLEGE (Empowered Autonomous) Internal Quality Assurance Cell (IQAC) in association with Examinations and Evaluations Committee Organizes CONTROLLER OF EXAMINATION SUMMIT Theme: Achieving Excellence in Assessment and Evaluation Date: 09.01  SR. NAME CENDER SIGNATURE |        |           |  |  |  |  |  |
|------------|------------------------------------------------------------------------------------------------------------------------------------------------------------------------------------------------------------------------------------------------------------------------------------------------|--------|-----------|--|--|--|--|--|
| SR.<br>NO. |                                                                                                                                                                                                                                                                                                | GENDER | SIGNATURE |  |  |  |  |  |
| 1          | Jyoti Sachim Talekar (MASH)                                                                                                                                                                                                                                                                    | F      | Salekon   |  |  |  |  |  |
| 2          | Morsh Choukan (NASM)                                                                                                                                                                                                                                                                           | M      | Marsh     |  |  |  |  |  |
| 3.         | DR. MAHENDRAKUMAR S. YADAN (MKES-L                                                                                                                                                                                                                                                             | M (we  | Mendan    |  |  |  |  |  |
|            |                                                                                                                                                                                                                                                                                                |        |           |  |  |  |  |  |
|            |                                                                                                                                                                                                                                                                                                |        |           |  |  |  |  |  |
|            | 7,                                                                                                                                                                                                                                                                                             |        |           |  |  |  |  |  |
|            | 7                                                                                                                                                                                                                                                                                              |        |           |  |  |  |  |  |
|            |                                                                                                                                                                                                                                                                                                |        |           |  |  |  |  |  |
|            |                                                                                                                                                                                                                                                                                                |        |           |  |  |  |  |  |
|            |                                                                                                                                                                                                                                                                                                |        |           |  |  |  |  |  |
|            |                                                                                                                                                                                                                                                                                                |        |           |  |  |  |  |  |
|            |                                                                                                                                                                                                                                                                                                |        |           |  |  |  |  |  |
|            |                                                                                                                                                                                                                                                                                                |        |           |  |  |  |  |  |
|            |                                                                                                                                                                                                                                                                                                |        |           |  |  |  |  |  |
|            |                                                                                                                                                                                                                                                                                                |        |           |  |  |  |  |  |
|            |                                                                                                                                                                                                                                                                                                |        |           |  |  |  |  |  |
|            |                                                                                                                                                                                                                                                                                                |        |           |  |  |  |  |  |
|            |                                                                                                                                                                                                                                                                                                |        |           |  |  |  |  |  |
|            |                                                                                                                                                                                                                                                                                                |        |           |  |  |  |  |  |
|            |                                                                                                                                                                                                                                                                                                |        |           |  |  |  |  |  |
|            |                                                                                                                                                                                                                                                                                                |        |           |  |  |  |  |  |
|            |                                                                                                                                                                                                                                                                                                |        |           |  |  |  |  |  |
|            |                                                                                                                                                                                                                                                                                                |        |           |  |  |  |  |  |
|            |                                                                                                                                                                                                                                                                                                |        |           |  |  |  |  |  |
|            |                                                                                                                                                                                                                                                                                                |        |           |  |  |  |  |  |
|            |                                                                                                                                                                                                                                                                                                |        |           |  |  |  |  |  |
|            |                                                                                                                                                                                                                                                                                                |        |           |  |  |  |  |  |
|            |                                                                                                                                                                                                                                                                                                |        |           |  |  |  |  |  |