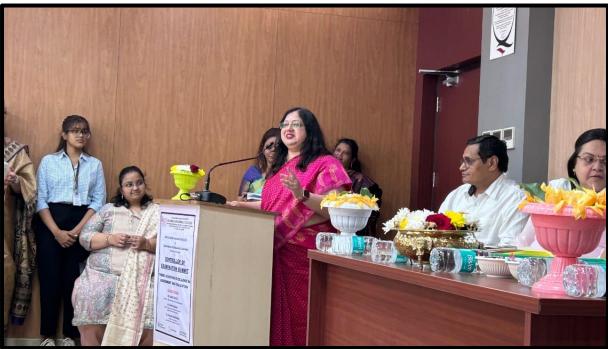

January 9,2025 marked an incredible milestone as the Controller of Examinations Summit brought together Principals, Vice Principals, IQAC coordinators, Controller of Examinations, from across the education sector at Nagindas Khandwala College, 7th Floor C wing Smart Classroom. The event was a resounding success, fostering dialogue, collaboration, and innovation in the field of Evaluations management under the new NEP.

The summit was attended by overall 47 participants from across 24 colleges in and around Maharastra. Inhouse participants of MKES institutions had 43 attendees.

**Empowered Autonomous** 

### **Photographs of the Event**