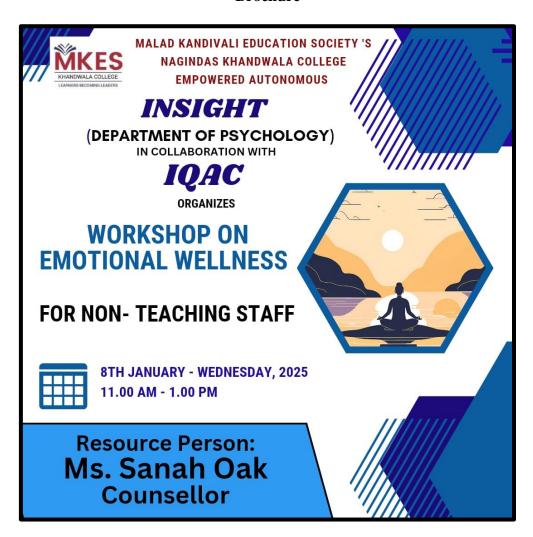

#### Workshop on Emotional Wellness for Non-Teaching Staff

Date: 8<sup>th</sup> January 2025

Venue: Conference Room

Resource Person: Mrs. Sanah Oak, Counselor

In association with: Insight – Dept. of Psychology

#### **Brochure**