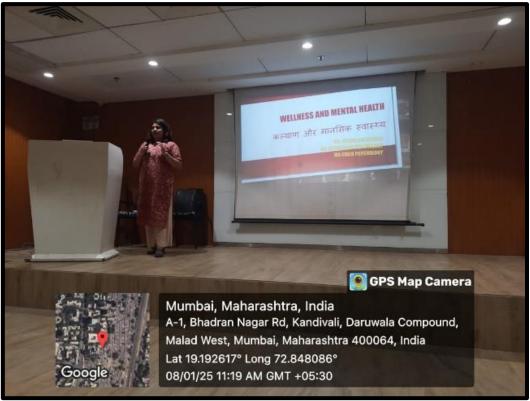

anes       |
| 27         | MR. RAMESH HEDULKAR    | (P)mel)         |
| 28         | MR. SANJAY SABLE       |                 |
| 29         | MR. VINOD PATIL        | (Ville)         |
| 30         | MR. SANKET NIKAM       | Bornell Co      |
| 31         | MS. SONAL GARASIYA     |                 |
| 32         | MR.VIJAY DEDHIA        | Somal. garasiya |
| 33         | MR.AMEY PIRANKAR       |                 |
| 34         | MS. SAYALEE PIRANKAR   |                 |
| 35         | MS. SARIKA ANJARLEKAR  |                 |
| 36         | MS. PRIYANKA SALIAN    | Bush            |
| 37         | MR. DEVENDRA HOLKAR    |                 |

Attendance Sheet - Page 4



#### Nagindas Khandwala College Empowered Autonomous

#### **Photographs of the Event**







Empowered Autonomous







Empowered Autonomous