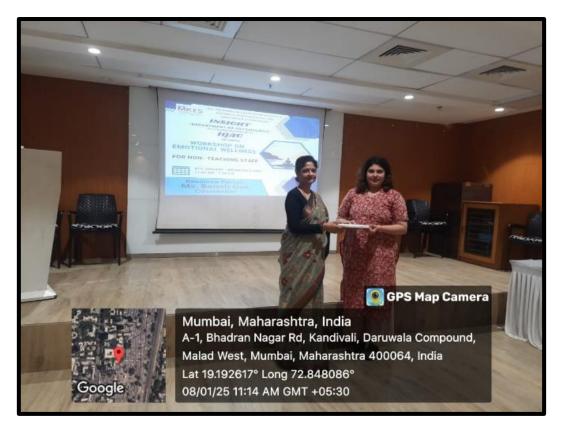

Janes       |
| 27         | MR. RAMESH HEDULKAR    | (P)mel)         |
| 28         | MR. SANJAY SABLE       |                 |
| 29         | MR. VINOD PATIL        | (Ville)         |
| 30         | MR. SANKET NIKAM       | Bornell Co      |
| 31         | MS. SONAL GARASIYA     |                 |
| 32         | MR.VIJAY DEDHIA        | Somal. garasiya |
| 33         | MR.AMEY PIRANKAR       |                 |
| 34         | MS. SAYALEE PIRANKAR   |                 |
| 35         | MS. SARIKA ANJARLEKAR  |                 |
| 36         | MS. PRIYANKA SALIAN    | Bush            |
| 37         | MR. DEVENDRA HOLKAR    |                 |

Attendance Sheet - Page 4



#### Nagindas Khandwala College Empowered Autonomous

#### **Photographs of the Event**







Empowered Autonomous







Empowered Autonomous