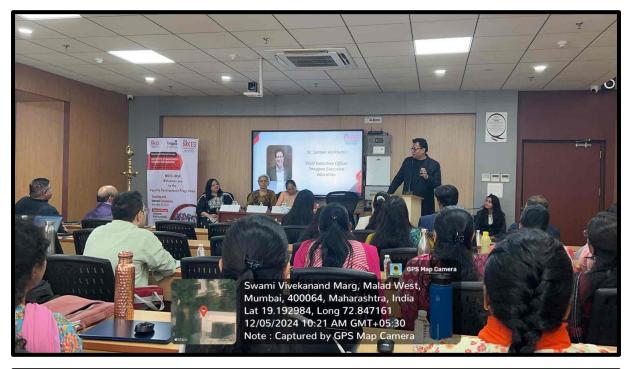

#### **FDP** on Teaching with Harvard Simulations

Date: 5<sup>th</sup> December 2024

Venue: 7<sup>th</sup> floor, C Wing

Resource Person: Dr. Samir Karkhanis, Indrasena Mukhopadhyay

In association with: MKES IMSR

#### **Faculty Development Programme**

Organized by

MKES Institute of Management Studies & Research

With IQAC of Nagindas Khandwala College

Venue: C Wing, 7th Floor, Seminar Hall

Thursday, 5th December, 2024

#### **Schedule for Inaugural Function**

Compere: Ms. Heli Shah

| Sr. No. | Particulars                                                              | Time                     |
|---------|--------------------------------------------------------------------------|--------------------------|
| 1.      | MKES Anthem                                                              | 9.30 a.m. to 9.35 a.m.   |
| 2.      | Welcome Address<br>CA Dr. Varsha Ainapure, Director, MKES-IMSR           | 9.35 a.m. to 9.40 a.m.   |
| 3.      | About MKES Dr. (Mrs.) Ancy Jose, Group Director, MKES                    | 9.40 a.m. to 9.45 a.m.   |
| 4.      | Introduction of Speaker Dr. Samir Karkhanis<br>Mr. Bryan D'Souza         | 9.45 a.m. to 9.50 a.m.   |
| 5.      | Address by Dr. Samir Karkhanis<br>'Student Centric Teaching'             | 9.50 a.m. to 10.25 a.m.  |
| 6.      | Vote of Thanks<br>Dr. Mona Mehta, Vice Principal & IQAC Coordinator, NKC | 10.25 a.m. to 10.30 a.m. |