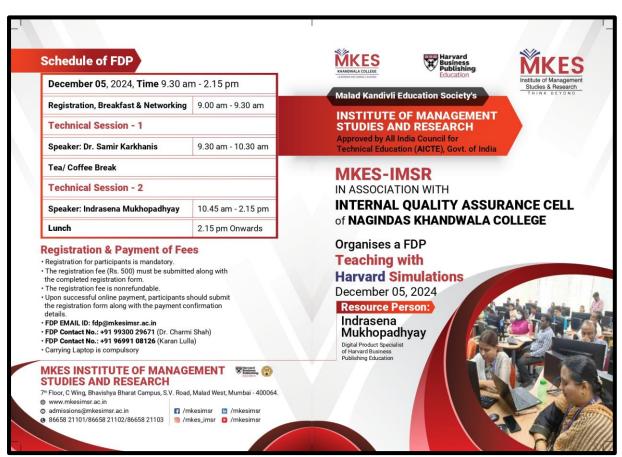

#### **Schedule of the Programme**

#### "Teaching With Simulation"

#### **Faculty Development Programme**

Organized by

MKES Institute of Management Studies & Research

With IQAC of Nagindas Khandwala College

Venue: C Wing, 7th Floor, Seminar Hall

Thursday, 5th December, 2024

#### **Schedule for Inaugural Function**

Compere: Ms. Heli Shah

| Sr. No. | Particulars                                                              | Time                     |
|---------|--------------------------------------------------------------------------|--------------------------|
| 1.      | MKES Anthem                                                              | 9.30 a.m. to 9.35 a.m.   |
| 2.      | Welcome Address<br>CA Dr. Varsha Ainapure, Director, MKES-IMSR           | 9.35 a.m. to 9.40 a.m.   |
| 3.      | About MKES Dr. (Mrs.) Ancy Jose, Group Director, MKES                    | 9.40 a.m. to 9.45 a.m.   |
| 4.      | Introduction of Speaker Dr. Samir Karkhanis<br>Mr. Bryan D'Souza         | 9.45 a.m. to 9.50 a.m.   |
| 5.      | Address by Dr. Samir Karkhanis<br>'Student Centric Teaching'             | 9.50 a.m. to 10.25 a.m.  |
| 6.      | Vote of Thanks<br>Dr. Mona Mehta, Vice Principal & IQAC Coordinator, NKC | 10.25 a.m. to 10.30 a.m. |