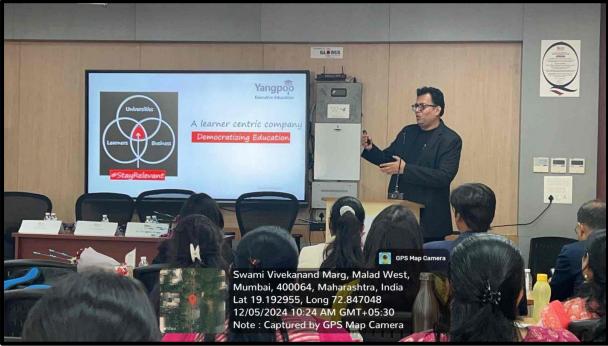

#### **FDP** on Teaching with Harvard Simulations

Date: 5<sup>th</sup> December 2024

Venue: 7<sup>th</sup> floor, C Wing

Resource Person: Dr. Samir Karkhanis, Indrasena Mukhopadhyay

In association with: MKES IMSR

#### **Schedule for Inaugural Function**

Compere: Ms. Heli Shah

| Sr. No. | Particulars                                                              | Time                     |
|---------|--------------------------------------------------------------------------|--------------------------|
| 1.      | MKES Anthem                                                              | 9.30 a.m. to 9.35 a.m.   |
| 2.      | Welcome Address<br>CA Dr. Varsha Ainapure, Director, MKES-IMSR           | 9.35 a.m. to 9.40 a.m.   |
| 3.      | About MKES Dr. (Mrs.) Ancy Jose, Group Director, MKES                    | 9.40 a.m. to 9.45 a.m.   |
| 4.      | Introduction of Speaker Dr. Samir Karkhanis<br>Mr. Bryan D'Souza         | 9.45 a.m. to 9.50 a.m.   |
| 5.      | Address by Dr. Samir Karkhanis<br>'Student Centric Teaching'             | 9.50 a.m. to 10.25 a.m.  |
| 6.      | Vote of Thanks<br>Dr. Mona Mehta, Vice Principal & IQAC Coordinator, NKC | 10.25 a.m. to 10.30 a.m. |

#### **Schedule for Faculty Development Programme**

Compere: Ms. Heli Shah

| Sr. No. | Particulars                                                      | Time                     |
|---------|------------------------------------------------------------------|--------------------------|
| 1.      | Registration & Breakfast                                         | 09.00 a.m. to 09.30 a.m. |
| 2.      | Introduction of Speaker Dr. Samir Karkhanis<br>Mr. Bryan D'Souza |                          |
| 3.      | Technical Session – I                                            | 09.30 a.m. to 10.30 a.m. |
|         | Dr. Samir Karkhanis - Student Centric Teaching                   |                          |
| 4       | Tea Break                                                        | 3                        |
| 6.      | Introduction of Ms. Indrasena Mukhopadhyay<br>Dr. Charmi Shah    |                          |
| 7.      | Technical Session -II Teaching with Simulation                   | 10.45 a.m. to 02.10 p.m. |
| 8.      | Vote of Thanks                                                   | 02.10 p.m. to 02.15 p.m. |
| 0.550   | Dr. Mona Mehta                                                   |                          |