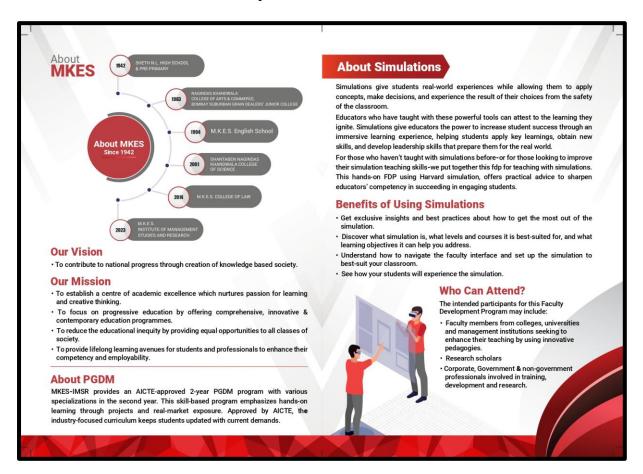

#### "Teaching With Simulation"

#### **Faculty Development Programme**

Organized by

MKES Institute of Management Studies & Research

With IQAC of Nagindas Khandwala College

Venue: C Wing, 7th Floor, Seminar Hall

Thursday, 5th December, 2024