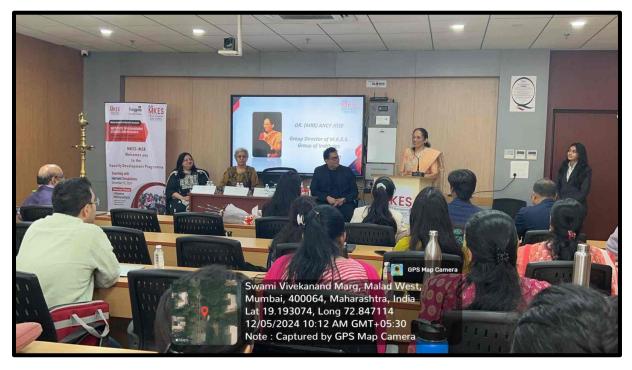

#### **Schedule for Inaugural Function**

Compere: Ms. Heli Shah

| Sr. No. | Particulars                                                              | Time                     |
|---------|--------------------------------------------------------------------------|--------------------------|
| 1.      | MKES Anthem                                                              | 9.30 a.m. to 9.35 a.m.   |
| 2.      | Welcome Address<br>CA Dr. Varsha Ainapure, Director, MKES-IMSR           | 9.35 a.m. to 9.40 a.m.   |
| 3.      | About MKES Dr. (Mrs.) Ancy Jose, Group Director, MKES                    | 9.40 a.m. to 9.45 a.m.   |
| 4.      | Introduction of Speaker Dr. Samir Karkhanis<br>Mr. Bryan D'Souza         | 9.45 a.m. to 9.50 a.m.   |
| 5.      | Address by Dr. Samir Karkhanis<br>'Student Centric Teaching'             | 9.50 a.m. to 10.25 a.m.  |
| 6.      | Vote of Thanks<br>Dr. Mona Mehta, Vice Principal & IQAC Coordinator, NKC | 10.25 a.m. to 10.30 a.m. |

CA Dr. Varsha Ainapure Director MKES IMSR

**Empowered Autonomous** 