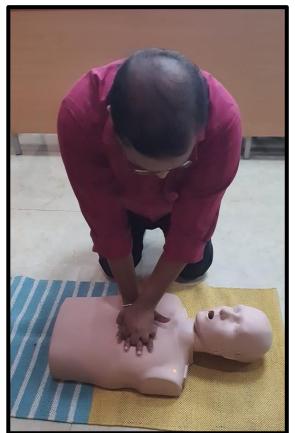

## Photographs of the Event

Session on CPR Training

Faculty having practical demonstration for CPR Training

Faculty having practical demonstration for CPR Training

Faculty having practical demonstration for CPR Training