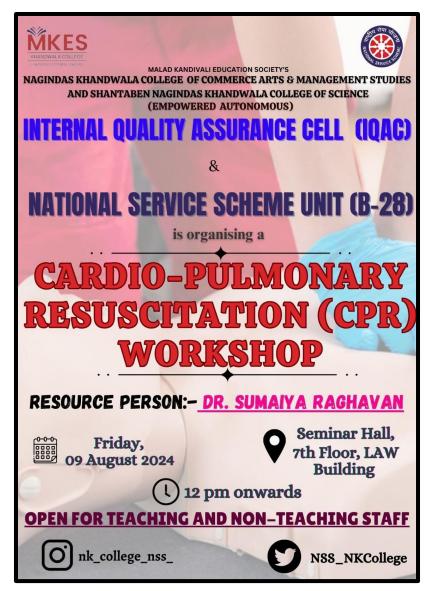

## Guest Lecture on Cardiopulmonary Resuscitation (CPR) Training

Date: 9<sup>th</sup> August 2024

Venue: 7<sup>th</sup> floor, C Wing

Resource Person: Dr. Sumaiya Raghavan

Brochure

E-Brochure of the Programme