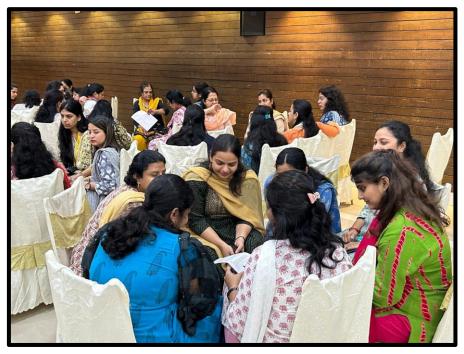

| Burns                    | Burre                    |

Attendance Sheet – Page 3



Empowered Autonomous

# **Photographs of the Event**



Principal Prof. Dr. Moushumi Datta addressing the participants



Vice Principal & IQAC Coordinator, Prof. Dr. Mona Mehta addressing the participants



Dignitaries felicitating the Resource Person



Empowered Autonomous





Day 1 – Disability Sensitization and Understanding 21 types of Disability



# Nagindas Khandwala College Empowered Autonomous





Day 1 – Group Activity



# Nagindas Khandwala College Empowered Autonomous





Day 2- Assistive Technologies and Teaching Strategies



Empowered Autonomous





Day 2- Assistive Technologies and Teaching Strategies



Empowered Autonomous





Day 3 – Holistic Model to Inclusive Education