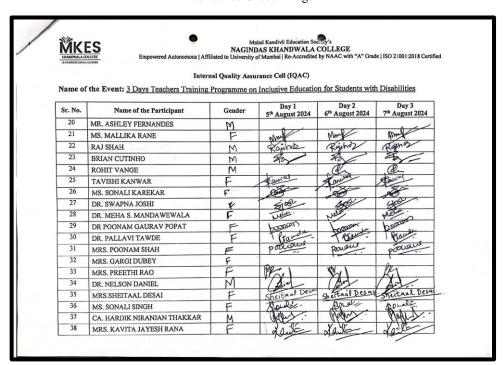

#### Internal Quality Assurance Cell (IQAC)

Name of the Event: 3 Days Teachers Training Programme on Inclusive Education for Students with Disabilities

| Sr. No. | Name of the Participant    | Gender | Day 1<br>5th August 2024                                                                                                                                                                                                                                                                                                                                                                                                                                                                                                                                                                                                                                                                                                                                                                                                                                                                                                                                                                                                                                                                                                                                                                                                                                                                                                                                                                                                                                                                                                                                                                                                                                                                                                                                                                                                                                                                                                                                                                                                                                                                                                       | Day 2<br>6th August 2024 | Day 3<br>7th August 2024 |
|---------|----------------------------|--------|--------------------------------------------------------------------------------------------------------------------------------------------------------------------------------------------------------------------------------------------------------------------------------------------------------------------------------------------------------------------------------------------------------------------------------------------------------------------------------------------------------------------------------------------------------------------------------------------------------------------------------------------------------------------------------------------------------------------------------------------------------------------------------------------------------------------------------------------------------------------------------------------------------------------------------------------------------------------------------------------------------------------------------------------------------------------------------------------------------------------------------------------------------------------------------------------------------------------------------------------------------------------------------------------------------------------------------------------------------------------------------------------------------------------------------------------------------------------------------------------------------------------------------------------------------------------------------------------------------------------------------------------------------------------------------------------------------------------------------------------------------------------------------------------------------------------------------------------------------------------------------------------------------------------------------------------------------------------------------------------------------------------------------------------------------------------------------------------------------------------------------|--------------------------|--------------------------|
| 39      | MRS. NERAMAYE N. DESHPANDE | E      | Neg                                                                                                                                                                                                                                                                                                                                                                                                                                                                                                                                                                                                                                                                                                                                                                                                                                                                                                                                                                                                                                                                                                                                                                                                                                                                                                                                                                                                                                                                                                                                                                                                                                                                                                                                                                                                                                                                                                                                                                                                                                                                                                                            | Non.                     | Sup                      |
| 40      | DR. SWEETY GARG            | F      | queety                                                                                                                                                                                                                                                                                                                                                                                                                                                                                                                                                                                                                                                                                                                                                                                                                                                                                                                                                                                                                                                                                                                                                                                                                                                                                                                                                                                                                                                                                                                                                                                                                                                                                                                                                                                                                                                                                                                                                                                                                                                                                                                         | wety.                    | Gueety                   |
| 41      | MS. ELIZABETH GEORGE       | F      | Clary.                                                                                                                                                                                                                                                                                                                                                                                                                                                                                                                                                                                                                                                                                                                                                                                                                                                                                                                                                                                                                                                                                                                                                                                                                                                                                                                                                                                                                                                                                                                                                                                                                                                                                                                                                                                                                                                                                                                                                                                                                                                                                                                         | FILE                     | 338                      |
| 42      | MS. ANISHA ASIRVATHAM      | F      | Juli de la companya della companya della companya de la companya della companya d | Juan .                   | de                       |
| 43      | MR. ASHISH MAHESH MODI     | M      | tehin.                                                                                                                                                                                                                                                                                                                                                                                                                                                                                                                                                                                                                                                                                                                                                                                                                                                                                                                                                                                                                                                                                                                                                                                                                                                                                                                                                                                                                                                                                                                                                                                                                                                                                                                                                                                                                                                                                                                                                                                                                                                                                                                         | tehnt.                   | -teling                  |
| 44      | MS. VISHAKHA BAGWE         | F      | \$                                                                                                                                                                                                                                                                                                                                                                                                                                                                                                                                                                                                                                                                                                                                                                                                                                                                                                                                                                                                                                                                                                                                                                                                                                                                                                                                                                                                                                                                                                                                                                                                                                                                                                                                                                                                                                                                                                                                                                                                                                                                                                                             |                          | **                       |
| 45      | MR.WILSON D. NADAR '       | М      | / dely                                                                                                                                                                                                                                                                                                                                                                                                                                                                                                                                                                                                                                                                                                                                                                                                                                                                                                                                                                                                                                                                                                                                                                                                                                                                                                                                                                                                                                                                                                                                                                                                                                                                                                                                                                                                                                                                                                                                                                                                                                                                                                                         | (000                     | (A)                      |
| 46      | MR. FURQAN SHAIKH          | M      | V W                                                                                                                                                                                                                                                                                                                                                                                                                                                                                                                                                                                                                                                                                                                                                                                                                                                                                                                                                                                                                                                                                                                                                                                                                                                                                                                                                                                                                                                                                                                                                                                                                                                                                                                                                                                                                                                                                                                                                                                                                                                                                                                            | hand                     | Vi VI                    |
| 47      | MS. SHERLIN MARY RAJAN     | F      | Shut Shut Shut Shut Shut Shut Shut Shut                                                                                                                                                                                                                                                                                                                                                                                                                                                                                                                                                                                                                                                                                                                                                                                                                                                                                                                                                                                                                                                                                                                                                                                                                                                                                                                                                                                                                                                                                                                                                                                                                                                                                                                                                                                                                                                                                                                                                                                                                                                                                        | Shall                    | Mich                     |
| 48      | MS. URVI MAHESH SAMANT     | F      | b                                                                                                                                                                                                                                                                                                                                                                                                                                                                                                                                                                                                                                                                                                                                                                                                                                                                                                                                                                                                                                                                                                                                                                                                                                                                                                                                                                                                                                                                                                                                                                                                                                                                                                                                                                                                                                                                                                                                                                                                                                                                                                                              | 9                        | 1                        |
| 49      | MS. SWAPNALI TANDEL        | F      | Fardel                                                                                                                                                                                                                                                                                                                                                                                                                                                                                                                                                                                                                                                                                                                                                                                                                                                                                                                                                                                                                                                                                                                                                                                                                                                                                                                                                                                                                                                                                                                                                                                                                                                                                                                                                                                                                                                                                                                                                                                                                                                                                                                         | Gardel                   | Fardel                   |
| 50      | MS. KRUSHITA DESAI         | F      | Reser                                                                                                                                                                                                                                                                                                                                                                                                                                                                                                                                                                                                                                                                                                                                                                                                                                                                                                                                                                                                                                                                                                                                                                                                                                                                                                                                                                                                                                                                                                                                                                                                                                                                                                                                                                                                                                                                                                                                                                                                                                                                                                                          | Pescu                    | Pro                      |
| 51      | MS. HEENAL GUPTA           | F      | Varion                                                                                                                                                                                                                                                                                                                                                                                                                                                                                                                                                                                                                                                                                                                                                                                                                                                                                                                                                                                                                                                                                                                                                                                                                                                                                                                                                                                                                                                                                                                                                                                                                                                                                                                                                                                                                                                                                                                                                                                                                                                                                                                         | Veera                    | peral                    |
| 52      | MS. MANISHA GOYAL          | F      | Domeson                                                                                                                                                                                                                                                                                                                                                                                                                                                                                                                                                                                                                                                                                                                                                                                                                                                                                                                                                                                                                                                                                                                                                                                                                                                                                                                                                                                                                                                                                                                                                                                                                                                                                                                                                                                                                                                                                                                                                                                                                                                                                                                        | Davisto                  | 1. 1.                    |
| 53      | MS. JINALI AKSHAY TEJANI   | F      | Am                                                                                                                                                                                                                                                                                                                                                                                                                                                                                                                                                                                                                                                                                                                                                                                                                                                                                                                                                                                                                                                                                                                                                                                                                                                                                                                                                                                                                                                                                                                                                                                                                                                                                                                                                                                                                                                                                                                                                                                                                                                                                                                             | 100                      | O'CO                     |
| 54      | Mr. Shubham Raut           | M      | South State of the | Own                      | made (                   |
| 55      | Ms. Vaishmari Vadia        | F      | 9218                                                                                                                                                                                                                                                                                                                                                                                                                                                                                                                                                                                                                                                                                                                                                                                                                                                                                                                                                                                                                                                                                                                                                                                                                                                                                                                                                                                                                                                                                                                                                                                                                                                                                                                                                                                                                                                                                                                                                                                                                                                                                                                           | turita.                  | tuniki.                  |
| 56      | Ms. Bhunuka Aganwal        | F      | genrive.                                                                                                                                                                                                                                                                                                                                                                                                                                                                                                                                                                                                                                                                                                                                                                                                                                                                                                                                                                                                                                                                                                                                                                                                                                                                                                                                                                                                                                                                                                                                                                                                                                                                                                                                                                                                                                                                                                                                                                                                                                                                                                                       | Burns                    | Burre                    |

Attendance Sheet – Page 3

Empowered Autonomous