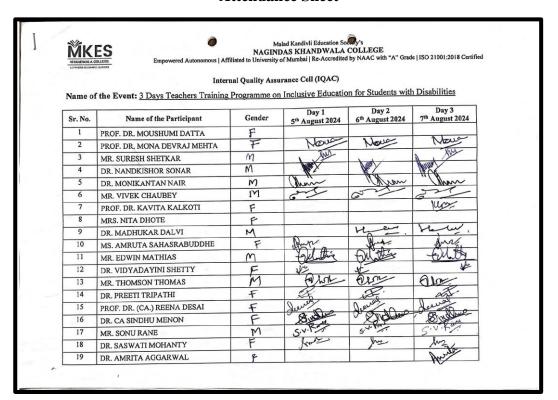

#### **Attendance Sheet**

#### Attendance Sheet - Page 1

Attendance Sheet - Page 2

Empowered Autonomous

Malad Kandivli Education Socrety's
NAGINDAS KHANDWALA COLLEGE
Empowered Autonomous | Affiliated to University of Mumbai | Re-Accredited by NAAC with "A" Grade | ISO 21001:2018 Certified

#### Internal Quality Assurance Cell (IQAC)

Name of the Event: 3 Days Teachers Training Programme on Inclusive Education for Students with Disabilities

| Sr. No. | Name of the Participant    | Gender | Day 1<br>5th August 2024                                                                                                                                                                                                                                                                                                                                                                                                                                                                                                                                                                                                                                                                                                                                                                                                                                                                                                                                                                                                                                                                                                                                                                                                                                                                                                                                                                                                                                                                                                                                                                                                                                                                                                                                                                                                                                                                                                                                                                                                                                                                                                       | Day 2<br>6th August 2024 | Day 3<br>7th August 2024 |
|---------|----------------------------|--------|--------------------------------------------------------------------------------------------------------------------------------------------------------------------------------------------------------------------------------------------------------------------------------------------------------------------------------------------------------------------------------------------------------------------------------------------------------------------------------------------------------------------------------------------------------------------------------------------------------------------------------------------------------------------------------------------------------------------------------------------------------------------------------------------------------------------------------------------------------------------------------------------------------------------------------------------------------------------------------------------------------------------------------------------------------------------------------------------------------------------------------------------------------------------------------------------------------------------------------------------------------------------------------------------------------------------------------------------------------------------------------------------------------------------------------------------------------------------------------------------------------------------------------------------------------------------------------------------------------------------------------------------------------------------------------------------------------------------------------------------------------------------------------------------------------------------------------------------------------------------------------------------------------------------------------------------------------------------------------------------------------------------------------------------------------------------------------------------------------------------------------|--------------------------|--------------------------|
| 39      | MRS. NERAMAYE N. DESHPANDE | E      | Neg                                                                                                                                                                                                                                                                                                                                                                                                                                                                                                                                                                                                                                                                                                                                                                                                                                                                                                                                                                                                                                                                                                                                                                                                                                                                                                                                                                                                                                                                                                                                                                                                                                                                                                                                                                                                                                                                                                                                                                                                                                                                                                                            | Non.                     | Sup                      |
| 40      | DR. SWEETY GARG            | F      | queety                                                                                                                                                                                                                                                                                                                                                                                                                                                                                                                                                                                                                                                                                                                                                                                                                                                                                                                                                                                                                                                                                                                                                                                                                                                                                                                                                                                                                                                                                                                                                                                                                                                                                                                                                                                                                                                                                                                                                                                                                                                                                                                         | wety.                    | Gueety                   |
| 41      | MS. ELIZABETH GEORGE       | F      | Clary.                                                                                                                                                                                                                                                                                                                                                                                                                                                                                                                                                                                                                                                                                                                                                                                                                                                                                                                                                                                                                                                                                                                                                                                                                                                                                                                                                                                                                                                                                                                                                                                                                                                                                                                                                                                                                                                                                                                                                                                                                                                                                                                         | FILE                     | 338                      |
| 42      | MS. ANISHA ASIRVATHAM      | F      | Juli de la companya della companya della companya de la companya della companya d | Juan .                   | de                       |
| 43      | MR. ASHISH MAHESH MODI     | M      | tehin.                                                                                                                                                                                                                                                                                                                                                                                                                                                                                                                                                                                                                                                                                                                                                                                                                                                                                                                                                                                                                                                                                                                                                                                                                                                                                                                                                                                                                                                                                                                                                                                                                                                                                                                                                                                                                                                                                                                                                                                                                                                                                                                         | tehnt.                   | -teling                  |
| 44      | MS. VISHAKHA BAGWE         | F      | \$                                                                                                                                                                                                                                                                                                                                                                                                                                                                                                                                                                                                                                                                                                                                                                                                                                                                                                                                                                                                                                                                                                                                                                                                                                                                                                                                                                                                                                                                                                                                                                                                                                                                                                                                                                                                                                                                                                                                                                                                                                                                                                                             |                          | **                       |
| 45      | MR.WILSON D. NADAR '       | М      | / dely                                                                                                                                                                                                                                                                                                                                                                                                                                                                                                                                                                                                                                                                                                                                                                                                                                                                                                                                                                                                                                                                                                                                                                                                                                                                                                                                                                                                                                                                                                                                                                                                                                                                                                                                                                                                                                                                                                                                                                                                                                                                                                                         | (000                     | (A)                      |
| 46      | MR. FURQAN SHAIKH          | M      | V W                                                                                                                                                                                                                                                                                                                                                                                                                                                                                                                                                                                                                                                                                                                                                                                                                                                                                                                                                                                                                                                                                                                                                                                                                                                                                                                                                                                                                                                                                                                                                                                                                                                                                                                                                                                                                                                                                                                                                                                                                                                                                                                            | hand                     | Vi VI                    |
| 47      | MS. SHERLIN MARY RAJAN     | F      | Shut Shut Shut Shut Shut Shut Shut Shut                                                                                                                                                                                                                                                                                                                                                                                                                                                                                                                                                                                                                                                                                                                                                                                                                                                                                                                                                                                                                                                                                                                                                                                                                                                                                                                                                                                                                                                                                                                                                                                                                                                                                                                                                                                                                                                                                                                                                                                                                                                                                        | Shall                    | Mich                     |
| 48      | MS. URVI MAHESH SAMANT     | F      | b                                                                                                                                                                                                                                                                                                                                                                                                                                                                                                                                                                                                                                                                                                                                                                                                                                                                                                                                                                                                                                                                                                                                                                                                                                                                                                                                                                                                                                                                                                                                                                                                                                                                                                                                                                                                                                                                                                                                                                                                                                                                                                                              | 9                        | 1                        |
| 49      | MS. SWAPNALI TANDEL        | F      | Fardel                                                                                                                                                                                                                                                                                                                                                                                                                                                                                                                                                                                                                                                                                                                                                                                                                                                                                                                                                                                                                                                                                                                                                                                                                                                                                                                                                                                                                                                                                                                                                                                                                                                                                                                                                                                                                                                                                                                                                                                                                                                                                                                         | Gardel                   | Fardel                   |
| 50      | MS. KRUSHITA DESAI         | F      | Reser                                                                                                                                                                                                                                                                                                                                                                                                                                                                                                                                                                                                                                                                                                                                                                                                                                                                                                                                                                                                                                                                                                                                                                                                                                                                                                                                                                                                                                                                                                                                                                                                                                                                                                                                                                                                                                                                                                                                                                                                                                                                                                                          | Pescu                    | Pro                      |
| 51      | MS. HEENAL GUPTA           | F      | Varion                                                                                                                                                                                                                                                                                                                                                                                                                                                                                                                                                                                                                                                                                                                                                                                                                                                                                                                                                                                                                                                                                                                                                                                                                                                                                                                                                                                                                                                                                                                                                                                                                                                                                                                                                                                                                                                                                                                                                                                                                                                                                                                         | Veera                    | peral                    |
| 52      | MS. MANISHA GOYAL          | F      | Domeson                                                                                                                                                                                                                                                                                                                                                                                                                                                                                                                                                                                                                                                                                                                                                                                                                                                                                                                                                                                                                                                                                                                                                                                                                                                                                                                                                                                                                                                                                                                                                                                                                                                                                                                                                                                                                                                                                                                                                                                                                                                                                                                        | Davisto                  | 1. 1.                    |
| 53      | MS. JINALI AKSHAY TEJANI   | F      | Am                                                                                                                                                                                                                                                                                                                                                                                                                                                                                                                                                                                                                                                                                                                                                                                                                                                                                                                                                                                                                                                                                                                                                                                                                                                                                                                                                                                                                                                                                                                                                                                                                                                                                                                                                                                                                                                                                                                                                                                                                                                                                                                             | 100                      | O'CO                     |
| 54      | Mr. Shubham Raut           | M      | South State of the | Own                      | made (                   |
| 55      | Ms. Vaishmari Vadia        | F      | 9218                                                                                                                                                                                                                                                                                                                                                                                                                                                                                                                                                                                                                                                                                                                                                                                                                                                                                                                                                                                                                                                                                                                                                                                                                                                                                                                                                                                                                                                                                                                                                                                                                                                                                                                                                                                                                                                                                                                                                                                                                                                                                                                           | turita.                  | tuniki.                  |
| 56      | Ms. Bhunuka Aganwal        | F      | genrive.                                                                                                                                                                                                                                                                                                                                                                                                                                                                                                                                                                                                                                                                                                                                                                                                                                                                                                                                                                                                                                                                                                                                                                                                                                                                                                                                                                                                                                                                                                                                                                                                                                                                                                                                                                                                                                                                                                                                                                                                                                                                                                                       | Burns                    | Burre                    |