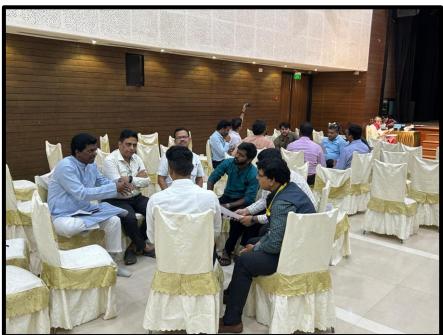

| Burns                    | Burre                    |

Attendance Sheet – Page 3



Empowered Autonomous

# **Photographs of the Event**



Principal Prof. Dr. Moushumi Datta addressing the participants



Vice Principal & IQAC Coordinator, Prof. Dr. Mona Mehta addressing the participants



Dignitaries felicitating the Resource Person



Empowered Autonomous





Day 1 – Disability Sensitization and Understanding 21 types of Disability



# Nagindas Khandwala College Empowered Autonomous





Day 1 – Group Activity



# Nagindas Khandwala College Empowered Autonomous





Day 2- Assistive Technologies and Teaching Strategies



Empowered Autonomous





Day 2- Assistive Technologies and Teaching Strategies



Empowered Autonomous





Day 3 – Holistic Model to Inclusive Education