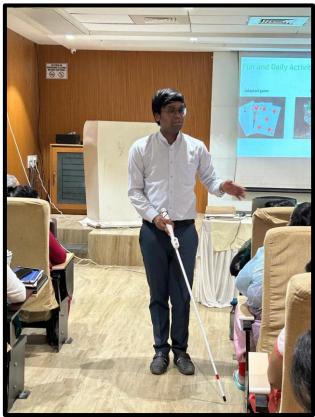

| Burns                    | Burre                    |

Attendance Sheet – Page 3



Empowered Autonomous

# **Photographs of the Event**



Principal Prof. Dr. Moushumi Datta addressing the participants



Vice Principal & IQAC Coordinator, Prof. Dr. Mona Mehta addressing the participants



Dignitaries felicitating the Resource Person



Empowered Autonomous





Day 1 – Disability Sensitization and Understanding 21 types of Disability



# Nagindas Khandwala College Empowered Autonomous





Day 1 – Group Activity



# Nagindas Khandwala College Empowered Autonomous





Day 2- Assistive Technologies and Teaching Strategies



Empowered Autonomous





Day 2- Assistive Technologies and Teaching Strategies



Empowered Autonomous





Day 3 – Holistic Model to Inclusive Education