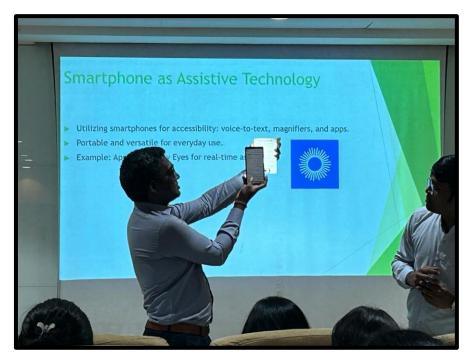

# Nagindas Khandwala College Empowered Autonomous

Day 2- Assistive Technologies and Teaching Strategies

Empowered Autonomous

Day 2- Assistive Technologies and Teaching Strategies

Empowered Autonomous

Day 3 – Holistic Model to Inclusive Education