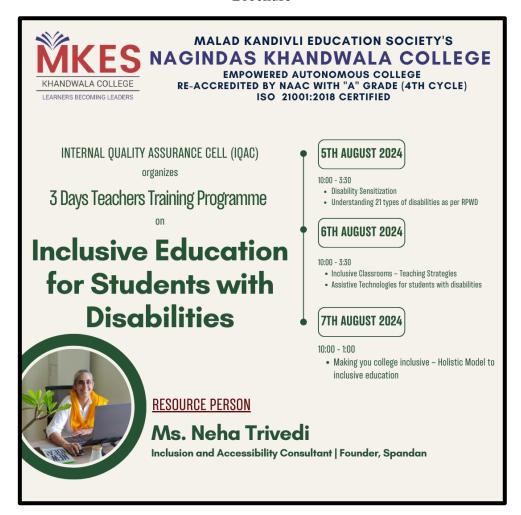

# 3 Days Teachers Training Programme on Inclusive Education for Students with Disabilities

Date: 5th, 6th and 7th August 2024

Venue: College Auditorium

Resource Person: Ms. Neha Trivedi, Inclusion and Accessibility Consultant | Founder,

Spandan

#### Brochure

E-Brochure of the Programme

**Empowered Autonomous** 