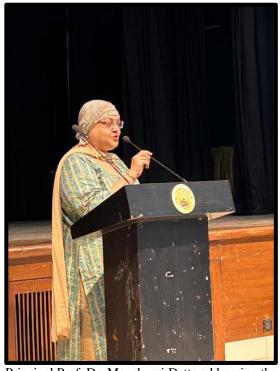

# **Photographs of the Event**

Principal Prof. Dr. Moushumi Datta addressing the participants

Vice Principal & IQAC Coordinator, Prof. Dr. Mona Mehta addressing the participants

Dignitaries felicitating the Resource Person