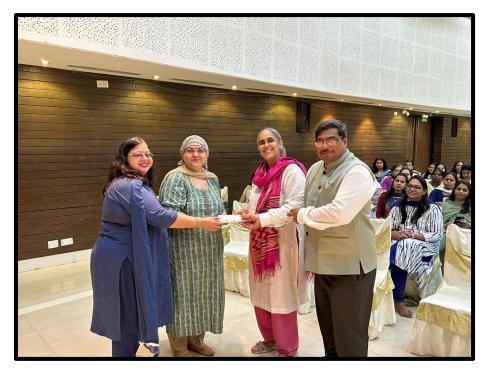

# **Photographs of the Event**

Principal Prof. Dr. Moushumi Datta addressing the participants

Vice Principal & IQAC Coordinator, Prof. Dr. Mona Mehta addressing the participants

Dignitaries felicitating the Resource Person